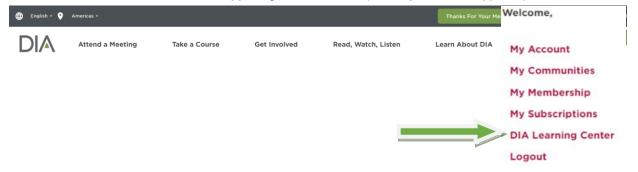

2. Select the Welcome Menu in the upper right hand corner (where your name appears).

3. In the DIA Learning Center, select My Activities to launch your activity