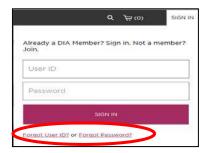

1. To access the DIA Learning Center, visit <a href="www.diaglobal.org">www.diaglobal.org</a>.

Sign In to the website using your DIA User ID and Password. If you've forgotten or don't know your User ID or Password, click "Forgot User ID?" or "Forgot Password?" Enter the email address for your DIA Profile, then click "Continue." You'll receive an email with these credentials and Sign In instructions. (Please note: This email may go to your spam folder.)