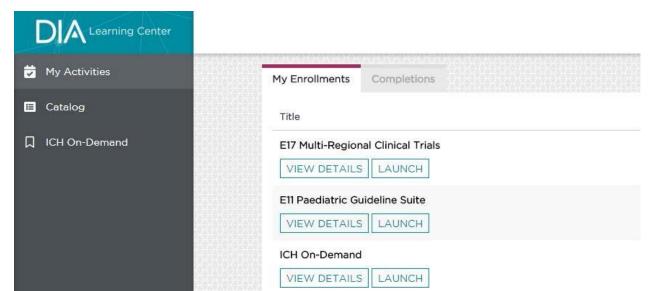

2. Select the Welcome Menu in the upper right hand corner (where your name appears).

3. In the DIA Learning Center, select My Activities to launch your activity