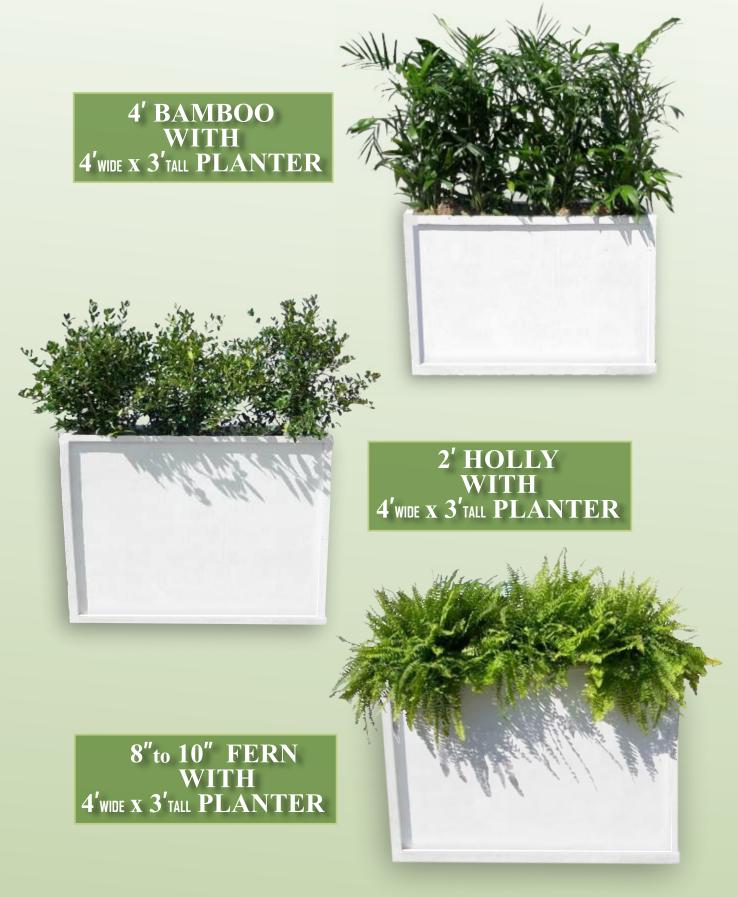

T COAST AND BEYOND TO FULFILL YOUR DESIGNING NEEDS.











# 3' SPATH ( PEACE LILLY )

# 3' DECORA ( RUBBER )



APPROXIMATELY 2' TO 3' TALL



AVAILABLE IN MULTIPLE COLORS

# 6" BROMELIAD

# 6" AZALEA

AVAILABLE IN MULTIPLE COLORS

# 6" KALANCHOE

AVAILABLE IN MULTIPLE COLORS







# 4' LONG FICUS BUSH HEDGE

APPROXIMATELY 3' TO 4' TALL

# FICUS BUSH

APPROXIMATELY 3' TO 4' TALL

# 5' DRACAENA MARJINATA

3' SONG OF JAMAICA







4' WIDE / 6' TALL IVY WALL

WITH

PLANTER



**IVY WALL** 





# AVAILABLE IN WHITE



**APPROXIMATELY 7' TO 8' TALL** 

# 6' FICUS STANDARD

WITH 3 IVY TOP DRESSING

# FICUS STANDARD WITH 2 POTHOS & 1 BROMELIAD TOP DRESSING

4' FICUS ALLI

# 4' ARBORICOLA STD.



11

TREES









# 4' WIDE / 6' TALL YEW HEDGE



APPROXIMATELY 6' TO 7' TALL

WITH LIGHTS









### 4' ARBORICOLA WITH 4'wide x 3'tall PLANTER



3' to 4' FICUS BUSH WITH 4'wide x 3' TALL PLANTER







#### **FEATURED GROUPINGS**





UNDER PLANTED W/ IVY



MULTIPLE COMBINATIONS AVAILABLE



MULTIPLE COMBINATIONS AVAILABLE



#### FEATURED GROUPINGS













## GROUPING OF 6' SPIRAL 7' LAYLAND CYPRESS 2' HOLLY

MULTIPLE COMBINATIONS AVAILABLE





WE DECORATE YOUR SPACE. THESE WOOD BOXES CAN BE FILLED WITH OUR LARGE SELECTION OF LUSH GREEN FOLIAGE. WHEN COMBINED WITH OUR WIDE VARIETY OF HIGH QUALITY PLANTS, WE OFFER THE BEST EVENT DECORATING VALUE. DECORATE YOUR SPACE WITH OUR CUSTOM DURABLE WOOD BOXES AND MULTIPLE FOLIAGE COMBINATIONS RANGING FROM 4 INCH BLOOMING PLANTS TO 10 FOOT FICUS TREES.

# 4'wide x 3' TALL PLANTER





## THESE CONTAINERS ARE AVAILABLE FOR YOUR