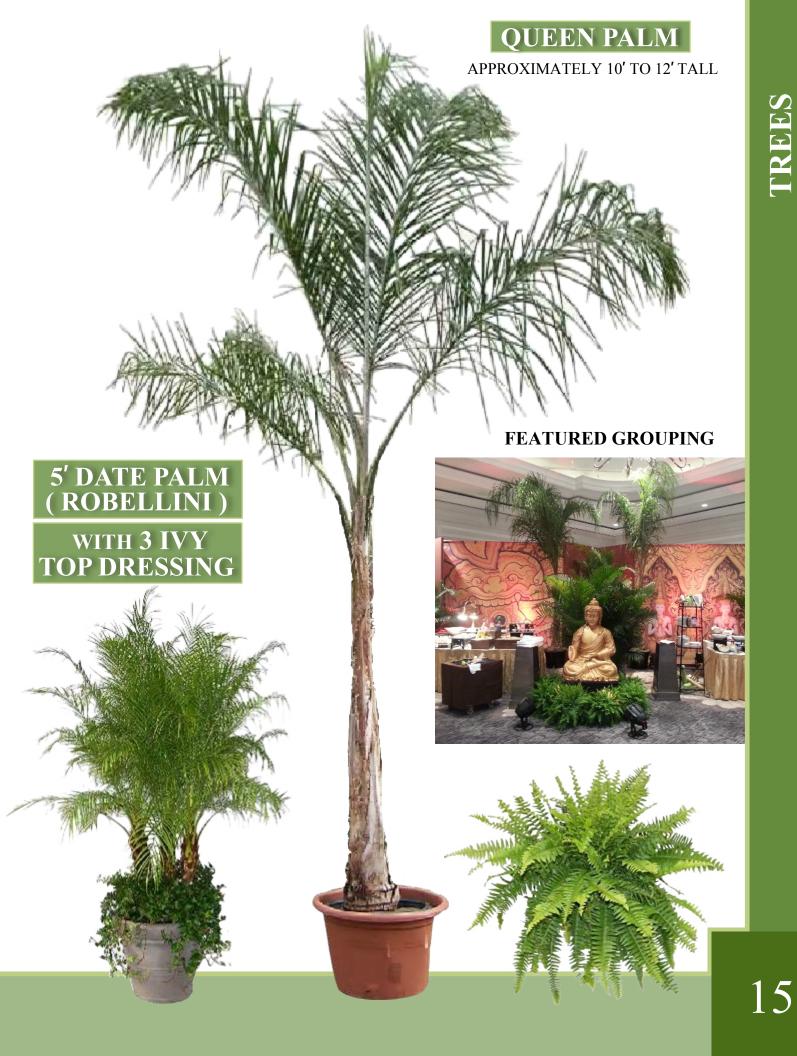

# 5' DRACAENA MARJINATA

3' SONG OF JAMAICA

4' WIDE / 6' TALL IVY WALL

WITH

PLANTER

**IVY WALL** 