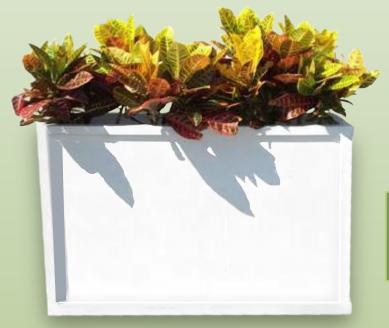

ER )



APPROXIMATELY 2' TO 3' TALL



AVAILABLE IN MULTIPLE COLORS

# 6" BROMELIAD

# 6" AZALEA

AVAILABLE IN MULTIPLE COLORS

# 6" KALANCHOE

AVAILABLE IN MULTIPLE COLORS







# 4' LONG FICUS BUSH HEDGE

APPROXIMATELY 3' TO 4' TALL

# FICUS BUSH

APPROXIMATELY 3' TO 4' TALL

# 5' DRACAENA MARJINATA

3' SONG OF JAMAICA







4' WIDE / 6' TALL IVY WALL

WITH

PLANTER



**IVY WALL** 





# AVAILABLE IN WHITE



**APPROXIMATELY 7' TO 8' TALL** 

# 6' FICUS STANDARD

WITH 3 IVY TOP DRESSING

# FICUS STANDARD WITH 2 POTHOS & 1 BROMELIAD TOP DRESSING

4' FICUS ALLI

# 4' ARBORICOLA STD.



11

TREES









# 4' WIDE / 6' TALL YEW HEDGE



APPROXIMATELY 6' TO 7' TALL

WITH LIGHTS









### 4' ARBORICOLA WITH 4'wide x 3'tall PLANTER



3' to 4' FICUS BUSH WITH 4'wide x 3' TALL PLANTER







#### **FEATURED GROUPINGS**





UNDER PLANTED W/ IVY



MULTIPLE COMBINATIONS AVAILABLE



MULTIPLE COMBINATIONS AVAILABLE



#### FEATURED GROUPINGS













## GROUPING OF 6' SPIRAL 7' LAYLAND CYPRESS 2' HOLLY

MULTIPLE COMBINATIONS AVAILABLE





WE DECORATE YOUR SPACE. THESE WOOD BOXES CAN BE FILLED WITH OUR LARGE SELECTION OF LUSH GREEN FOLIAGE. WHEN COMBINED WITH OUR WIDE VARIETY OF HIGH QUALITY PLANTS, WE OFFER THE BEST EVENT DECORATING VALUE. DECORATE YOUR SPACE WITH OUR CUSTOM DURABLE WOOD BOXES AND MULTIPLE FOLIAGE COMBINATIONS RANGING FROM 4 INCH BLOOMING PLANTS TO 10 FOOT FICUS TREES.

# 4'wide x 3' TALL PLANTER





## THESE CONTAINERS ARE AVAILABLE FOR YOUR EVENTS





Email this form to: Urban Jungle, Inc. P.O. Box 6165 McLean, VA 22106 703-241-8545 phone info@urb