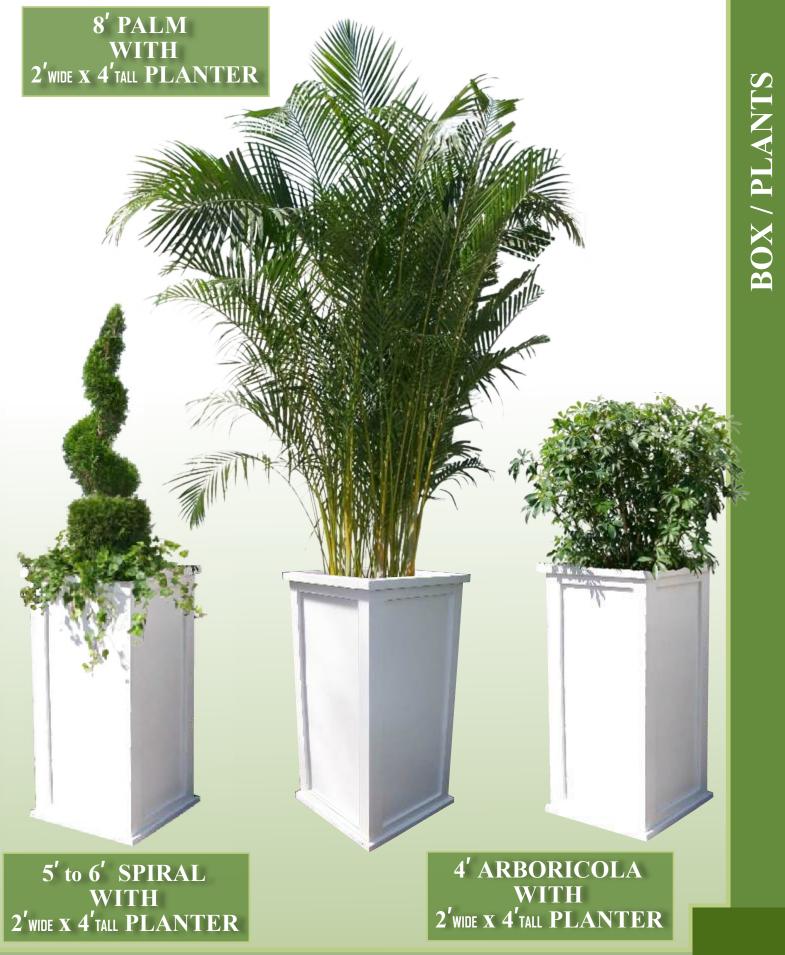

# 4' ARBORICOLA STD.

11

TREES

### 4' ARBORICOLA WITH 4'wide x 3'tall PLANTER

3' to 4' FICUS BUSH WITH 4'wide x 3' TALL PLANTER