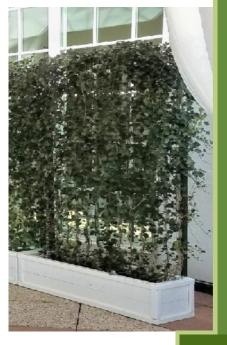

# 5' DRACAENA MARJINATA

3' SONG OF JAMAICA

4' WIDE / 6' TALL IVY WALL

WITH

PLANTER

**IVY WALL** 

# AVAILABLE IN WHITE

**APPROXIMATELY 7' TO 8' TALL** 