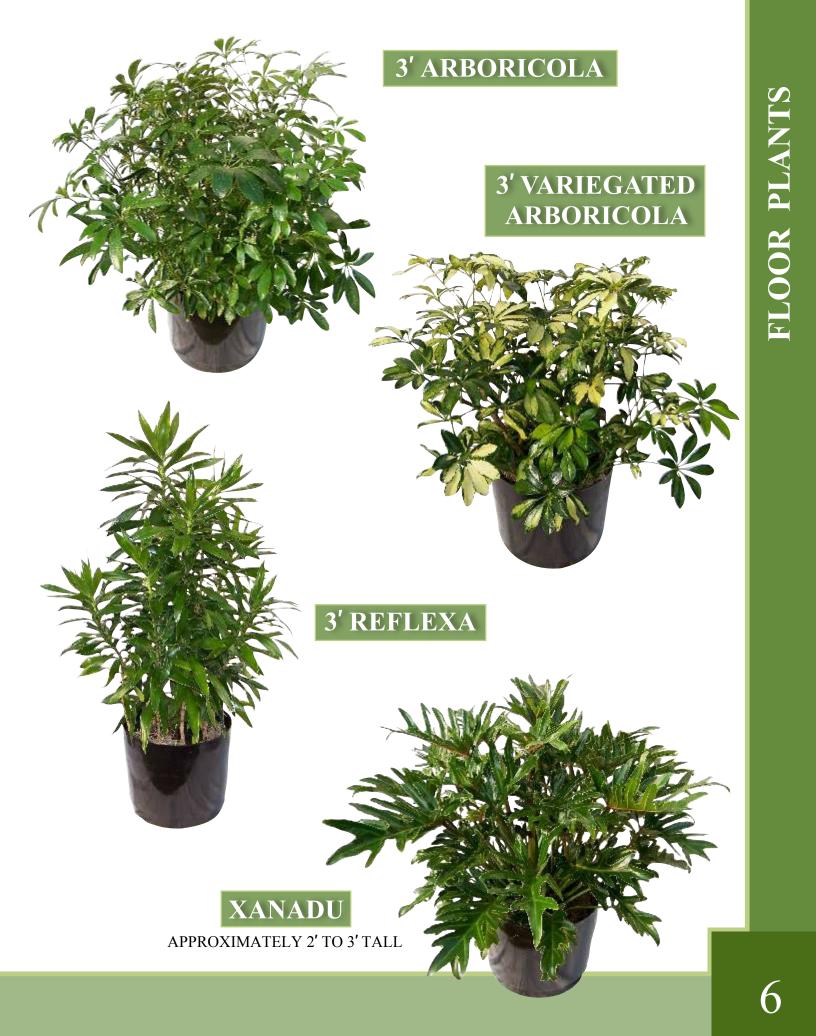

# PLANT & TREE RENTALS

HEDGE

FERM

21. 2.15

SEL

REFLEXA XANADU FICUS DRACAENA EUGENIA IVY