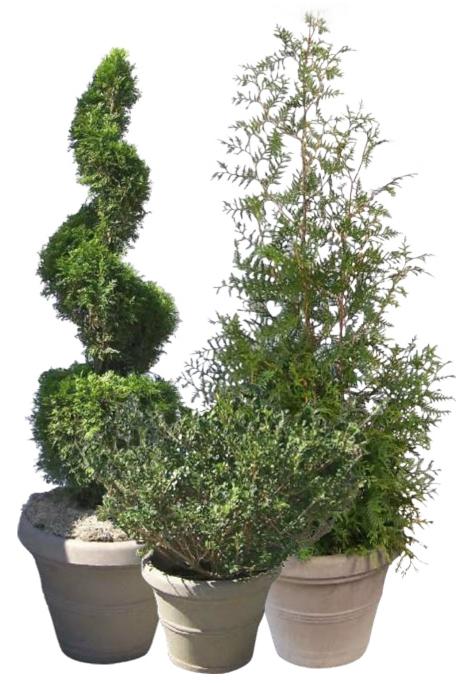

## GROUPING OF 6' SPIRAL 7' LAYLAND CYPRESS 2' HOLLY

MULTIPLE COMBINATIONS AVAILABLE

WE DECORATE YOUR SPACE. THESE WOOD BOXES CAN BE FILLED WITH OUR LARGE SELECTION OF LUSH GREEN FOLIAGE. WHEN COMBINED WITH OUR WIDE VARIETY OF HIGH QUALITY PLANTS, WE OFFER THE BEST EVENT DECORATING VALUE. DECORATE YOUR SPACE WITH OUR CUSTOM DURABLE WOOD BOXES AND MULTIPLE FOLIAGE COMBINATIONS RANGING FROM 4 INCH BLOOMING PLANTS TO 10 FOOT FICUS TREES.