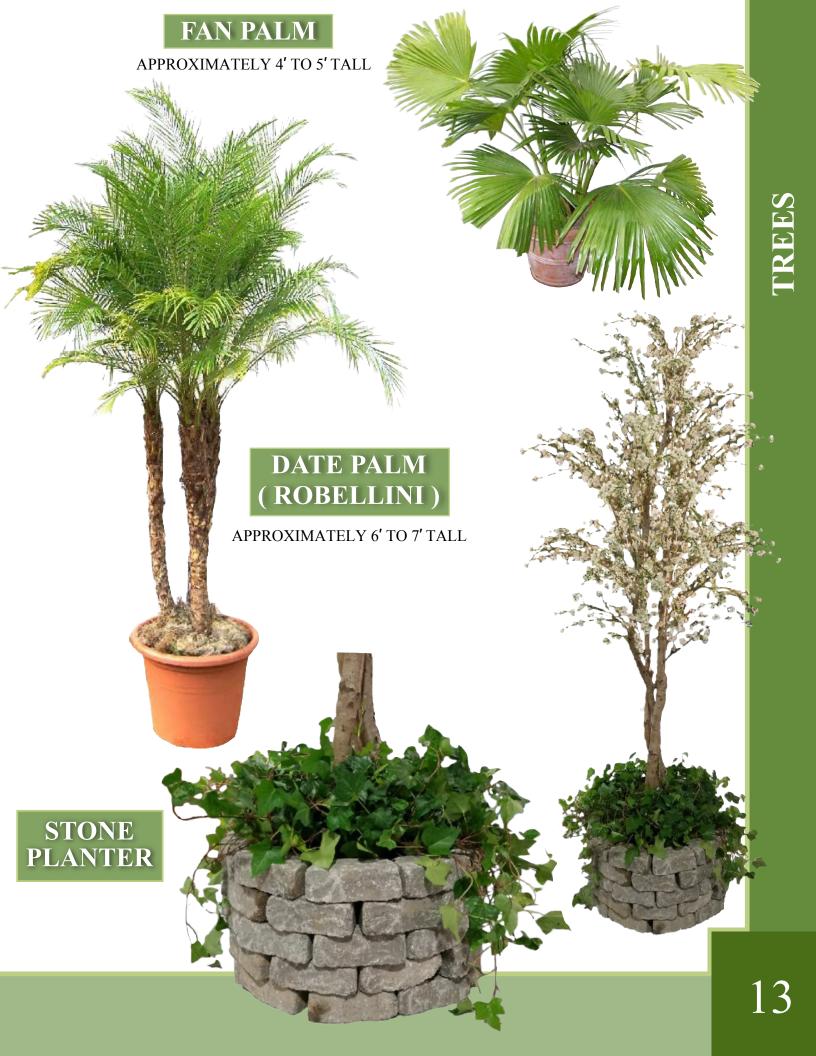

WAITING TO ENHANCE YOUR EVENTS. WE ARE ABLE TO PROVIDE OUR SERVICES ALONG THE EAST COAST AND BEYOND TO FULFILL YOUR DESIGNING NEEDS.











# 3' SPATH ( PEACE LILLY )

# 3' DECORA ( RUBBER )



APPROXIMATELY 2' TO 3' TALL



AVAILABLE IN MULTIPLE COLORS

# 6" BROMELIAD

# 6" AZALEA

AVAILABLE IN MULTIPLE COLORS

# 6" KALANCHOE

AVAILABLE IN MULTIPLE COLORS







# 4' LONG FICUS BUSH HEDGE

APPROXIMATELY 3' TO 4' TALL

# FICUS BUSH

APPROXIMATELY 3' TO 4' TALL

# 5' DRACAENA MARJINATA

3' SONG OF JAMAICA







4' WIDE / 6' TALL IVY WALL

WITH

PLANTER



**IVY WALL** 





# AVAILABLE IN WHITE



**APPROXIMATELY 7' TO 8' TALL** 

# 6' FICUS STANDARD

WITH 3 IVY TOP DRESSING

# FICUS STANDARD WITH 2 POTHOS & 1 BROMELIAD TOP DRESSING

4' FICUS ALLI

# 4' ARBORICOLA STD.



11

TREES









# 4' WIDE / 6' TALL YEW HEDGE



APPROXIMATELY 6' TO 7' TALL

WITH LIGHTS









### 4' ARBORICOLA WITH 4'wide x 3'tall PLANTER



3' to 4' FICUS BUSH WITH 4'wide x 3' TALL PLANTER







#### **FEATURED GROUPINGS**





UNDER PLANTED W/ IVY



MULTIPLE COMBINATIONS AVAILABLE



MULTIPLE COMBINATIONS AVAILABLE



#### FEATURED GROUPINGS













## GROUPING OF 6' SPIRAL 7' LAYLAND CYPRESS 2' HOLLY

MULTIPLE COMBINATIONS AVAILABLE





WE DECORATE YOUR SPACE. THESE WOOD BOXES CAN BE FILLED WITH OUR LARGE SELECTION OF LUSH GREEN FOLIAGE. WHEN COMBINED WITH OUR WIDE VARIETY OF HIGH QUALITY PLANTS, WE OFFER THE BEST EVENT DECORATING VALUE. DECORATE YOUR SPACE WITH OUR CUSTOM DURABLE WOOD BOXES AND MULTIPLE FOLIAGE COMBINATIONS RANGING FROM 4 INCH BLOOMING PLANTS TO 10 FOOT FICUS TR