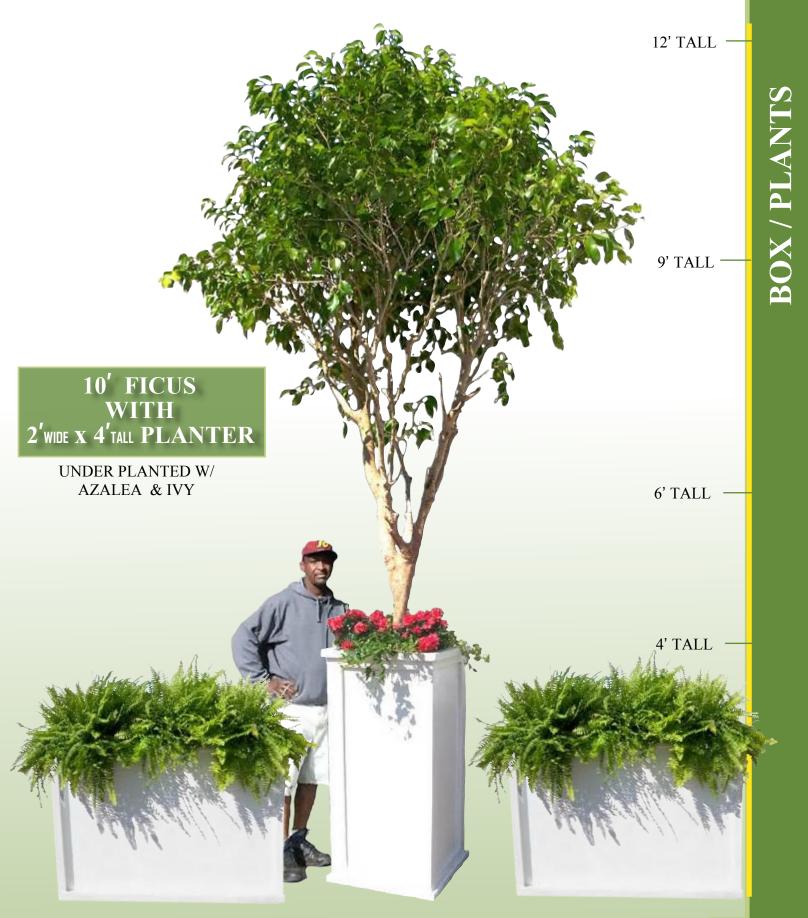

# 5' DRACAENA MARJINATA

3' SONG OF JAMAICA

4' WIDE / 6' TALL IVY WALL

WITH

PLANTER

**IVY WALL** 

# 6' FICUS STANDARD

WITH 3 IVY TOP DRESSING

# FICUS STANDARD WITH 2 POTHOS & 1 BROMELIAD TOP DRESSING

4' FICUS ALLI