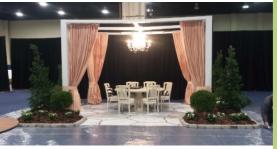

#### **FEATURED GROUPINGS**

UNDER PLANTED W/ IVY

MULTIPLE COMBINATIONS AVAILABLE

MULTIPLE COMBINATIONS AVAILABLE

#### FEATURED GROUPINGS

## GROUPING OF 6' SPIRAL 7' LAYLAND CYPRESS 2' HOLLY

MULTIPLE COMBINATIONS AVAILABLE

WE DECORATE YOUR SPACE. THESE WOOD BOXES CAN BE FILLED WITH OUR LARGE SELECTION OF LUSH GREEN FOLIAGE. WHEN COMBINED WITH OUR WIDE VARIETY OF HIGH QUALITY PLANTS, WE OFFER THE BEST EVENT DECORATING VALUE. DECORATE YOUR SPACE WITH OUR CUSTOM DURABLE WOOD BOXES AND MULTIPLE FOLIAGE COMBINATIONS RANGING FROM 4 INCH BLOOMING PLANTS TO 10 FOOT FICUS TREES.