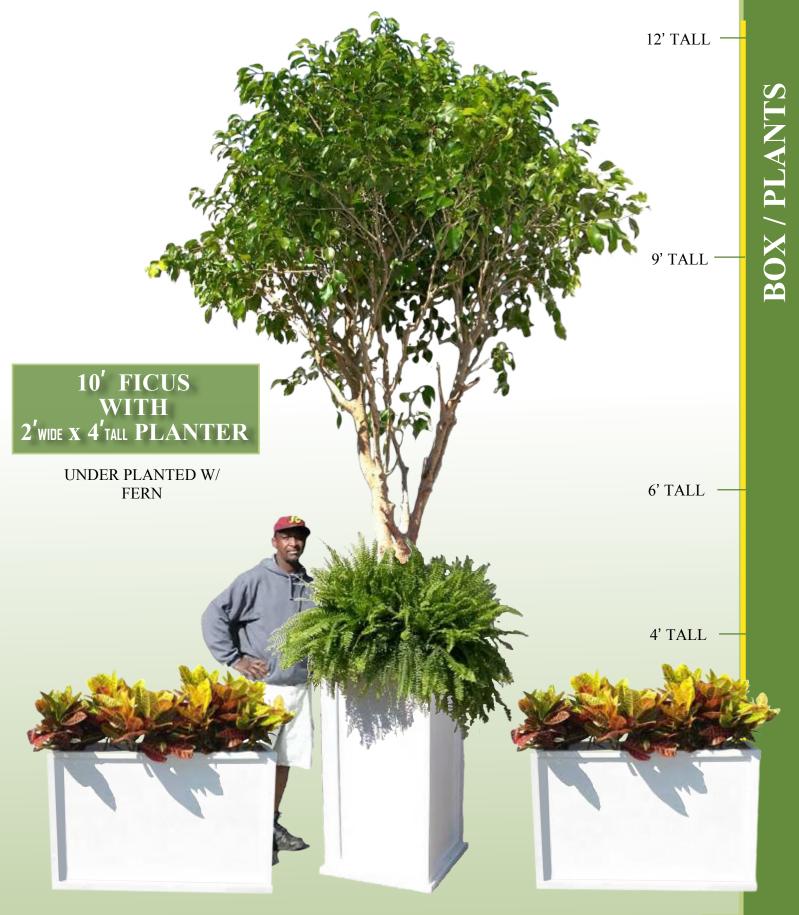

# 5' DRACAENA MARJINATA

3' SONG OF JAMAICA

4' WIDE / 6' TALL IVY WALL

WITH

PLANTER

**IVY WALL** 

# 6' FICUS STANDARD

WITH 3 IVY TOP DRESSING

# FICUS STANDARD WITH 2 POTHOS & 1 BROMELIAD TOP DRESSING

4' FICUS ALLI