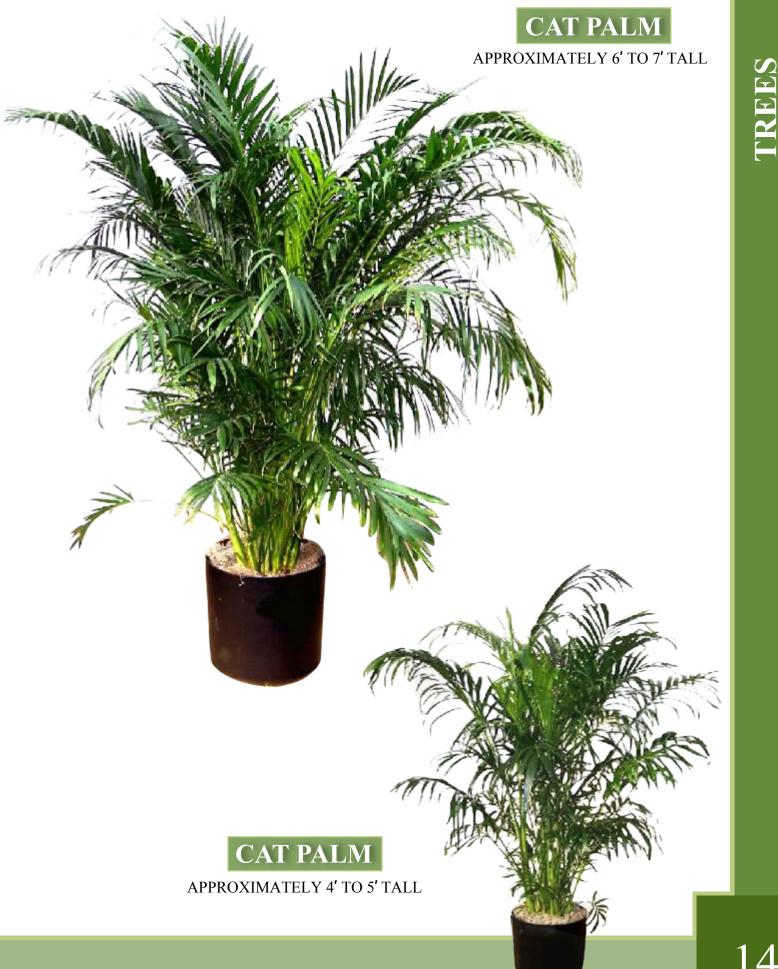

ITING TO ENHANCE YOUR EVENTS. WE ARE ABLE TO PROVIDE OUR SERVICES ALONG THE EAST COAST AND BEYOND TO FULFILL YOUR DESIGNING NEEDS.











# 3' SPATH ( PEACE LILLY )

# 3' DECORA ( RUBBER )



APPROXIMATELY 2' TO 3' TALL



AVAILABLE IN MULTIPLE COLORS

# 6" BROMELIAD

# 6" AZALEA

AVAILABLE IN MULTIPLE COLORS

# 6" KALANCHOE

AVAILABLE IN MULTIPLE COLORS







# 4' LONG FICUS BUSH HEDGE

APPROXIMATELY 3' TO 4' TALL

# FICUS BUSH

APPROXIMATELY 3' TO 4' TALL

# 5' DRACAENA MARJINATA

3' SONG OF JAMAICA







4' WIDE / 6' TALL IVY WALL

WITH

PLANTER



**IVY WALL** 





# AVAILABLE IN WHITE



**APPROXIMATELY 7' TO 8' TALL** 

# 6' FICUS STANDARD

WITH 3 IVY TOP DRESSING

# FICUS STANDARD WITH 2 POTHOS & 1 BROMELIAD TOP DRESSING

4' FICUS ALLI

# 4' ARBORICOLA STD.



11

TREES









# 4' WIDE / 6' TALL YEW HEDGE



APPROXIMATELY 6' TO 7' TALL

WITH LIGHTS









### 4' ARBORICOLA WITH 4'wide x 3'tall PLANTER



3' to 4' FICUS BUSH WITH 4'wide x 3' TALL PLANTER







#### **FEATURED GROUPINGS**





UNDER PLANTED W/ IVY



MULTIPLE COMBINATIONS AVAILABLE



MULTIPLE COMBINATIONS AVAILABLE



#### FEATURED GROUPINGS













## GROUPING OF 6' SPIRAL 7' LAYLAND CYPRESS 2' HOLLY

MULTIPLE COMBINATIONS AVAILABLE





WE DECORATE YOUR SPACE. THESE WOOD BOXES CAN BE FILLED WITH OUR LARGE SELECTION OF LUSH GREEN FOLIAGE. WHEN COMBINED WITH OUR WIDE VARIETY OF HIGH QUALITY PLANTS, WE OFFER THE BEST EVENT DECORATING VALUE. DECORATE YOUR SPACE WITH OUR CUSTOM DURABLE WOOD BOXES AND MULTIPLE FOLIAGE COMBINATIONS RANGING FROM 4 INCH BLOOMING PLANTS TO 10 FOOT FICUS TREE