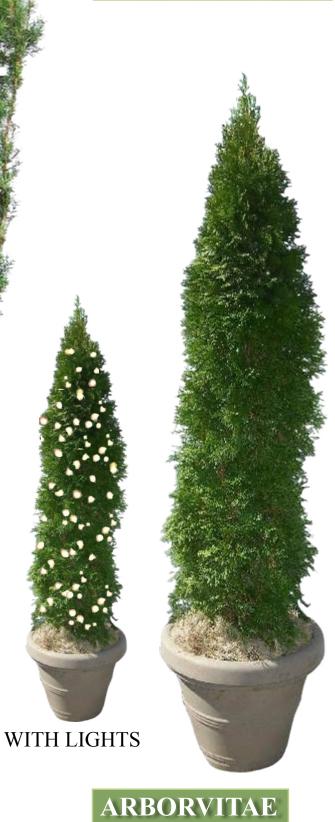

E ABLE TO PROVIDE OUR SERVICES ALONG THE EAST COAST AND BEYOND TO FULFILL YOUR DESIGNING NEEDS.











# 3' SPATH ( PEACE LILLY )

# 3' DECORA ( RUBBER )



APPROXIMATELY 2' TO 3' TALL



AVAILABLE IN MULTIPLE COLORS

# 6" BROMELIAD

# 6" AZALEA

AVAILABLE IN MULTIPLE COLORS

# 6" KALANCHOE

AVAILABLE IN MULTIPLE COLORS







# 4' LONG FICUS BUSH HEDGE

APPROXIMATELY 3' TO 4' TALL

# FICUS BUSH

APPROXIMATELY 3' TO 4' TALL

# 5' DRACAENA MARJINATA

3' SONG OF JAMAICA







4' WIDE / 6' TALL IVY WALL

WITH

PLANTER



**IVY WALL** 





# AVAILABLE IN WHITE



**APPROXIMATELY 7' TO 8' TALL** 

# 6' FICUS STANDARD

WITH 3 IVY TOP DRESSING

# FICUS STANDARD WITH 2 POTHOS & 1 BROMELIAD TOP DRESSING

4' FICUS ALLI

# 4' ARBORICOLA STD.



11

TREES









# 4' WIDE / 6' TALL YEW HEDGE



APPROXIMATELY 6' TO 7' TALL

WITH LIGHTS









### 4' ARBORICOLA WITH 4'wide x 3'tall PLANTER



3' to 4' FICUS BUSH WITH 4'wide x 3' TALL PLANTER







#### **FEATURED GROUPINGS**





UNDER PLANTED W/ IVY



MULTIPLE COMBINATIONS AVAILABLE



MULTIPLE COMBINATIONS AVAILABLE



#### FEATURED GROUPINGS













## GROUPING OF 6' SPIRAL 7' LAYLAND CYPRESS 2' HOLLY

MULTIPLE COMBINATIONS AVAILABLE





WE DECORATE YOUR SPACE. THESE WOOD BOXES CAN BE FILLED WITH OUR LARGE SELECTION OF LUSH GREEN FOLIAGE. WHEN COMBINED WITH OUR WIDE VARIETY OF HIGH QUALITY PLANTS, WE OFFER THE BEST EVENT DECORATING VALUE. DECORATE YOUR SPACE WITH OUR CUSTOM DURABLE WOOD BOXES AND MULTIPLE FOLIAGE COMBINATIONS RANGING FROM 4 INCH BLOOMING PLANTS TO 10 FOOT FICUS TREES.

# 4'wide x 3' TALL PLANTER