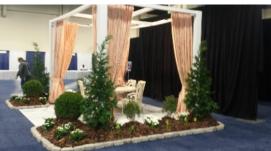

#### **FEATURED GROUPINGS**

UNDER PLANTED W/ IVY

MULTIPLE COMBINATIONS AVAILABLE

MULTIPLE COMBINATIONS AVAILABLE

#### FEATURED GROUPINGS

## GROUPING OF 6' SPIRAL 7' LAYLAND CYPRESS 2' HOLLY

MULTIPLE COMBINATIONS AVAILABLE

WE DECORATE YOUR SPACE. THESE WOOD BOXES CAN BE FILLED WITH OUR LARGE SELECTION OF LUSH GREEN FOLIAGE. WHEN COMBINED WITH OUR WIDE VARIETY OF HIGH QUALITY PLANTS, WE OFFER THE BEST EVENT DECORATING VALUE. DECORATE YOUR SPACE WITH OUR CUSTOM DURABLE WOOD BOXES AND MULTIPLE FOLIAGE COMBINATIONS RANGING FROM 4 INCH BLOOMING PLANTS TO 10 FOOT FICUS TREES.