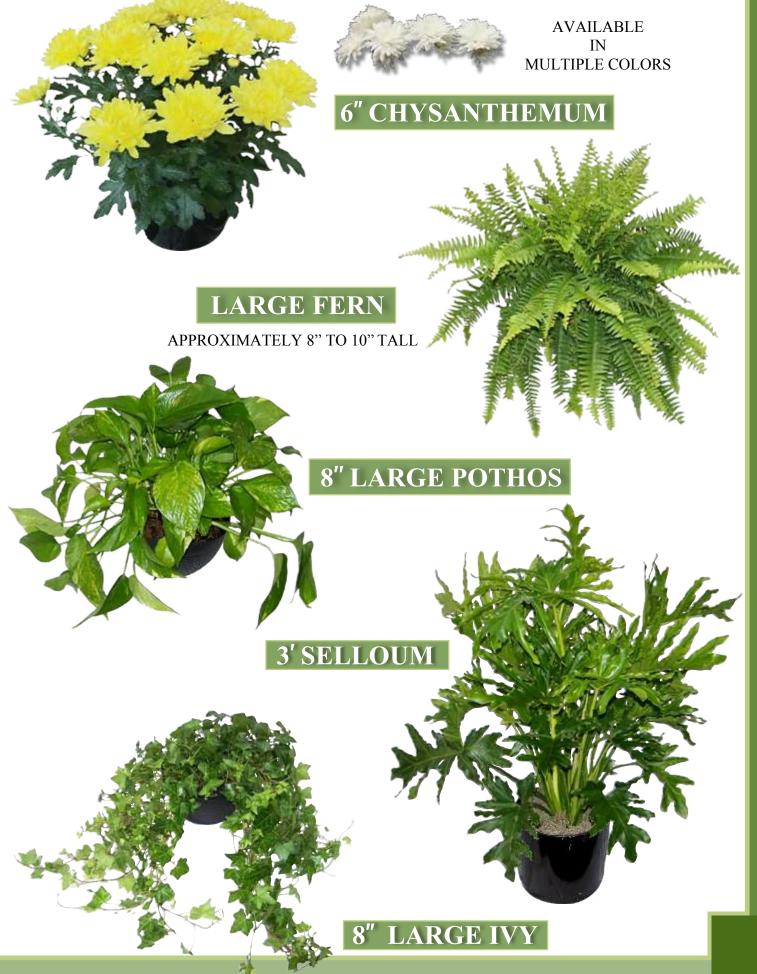

# 6" BROMELIAD

# 6" AZALEA

AVAILABLE IN MULTIPLE COLORS

# 6" KALANCHOE

AVAILABLE IN MULTIPLE COLORS