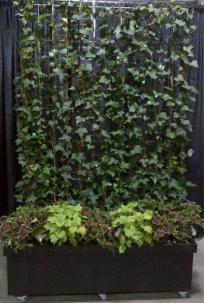

#### **FEATURED GROUPINGS**

UNDER PLANTED W/ IVY

MULTIPLE COMBINATIONS AVAILABLE

MULTIPLE COMBINATIONS AVAILABLE

#### FEATURED GROUPINGS

## GROUPING OF 6' SPIRAL 7' LAYLAND CYPRESS 2' HOLLY

MULTIPLE COMBINATIONS AVAILABLE

WE DECORATE YOUR SPACE. THESE WOOD BOXES CAN BE FILLED WITH OUR LARGE SELECTION OF LUSH GREEN FOLIAGE. WHEN COMBINED WITH OUR WIDE VARIETY OF HIGH QUALITY PLANTS, WE OFFER THE BEST EVENT DECORATING VALUE. DECORATE YOUR SPACE WITH OUR CUSTOM DURABLE WOOD BOXES AND MULTIPLE FOLIAGE COMBINATIONS RANGING FROM 4 INCH BLOOMING PLANTS TO 10 FOOT FICUS TREES.