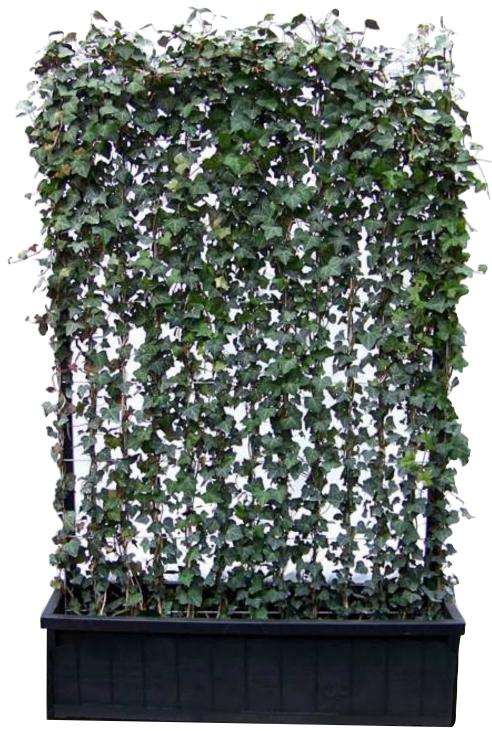

# 5' DRACAENA MARJINATA

3' SONG OF JAMAICA

4' WIDE / 6' TALL IVY WALL

WITH

PLANTER

**IVY WALL** 