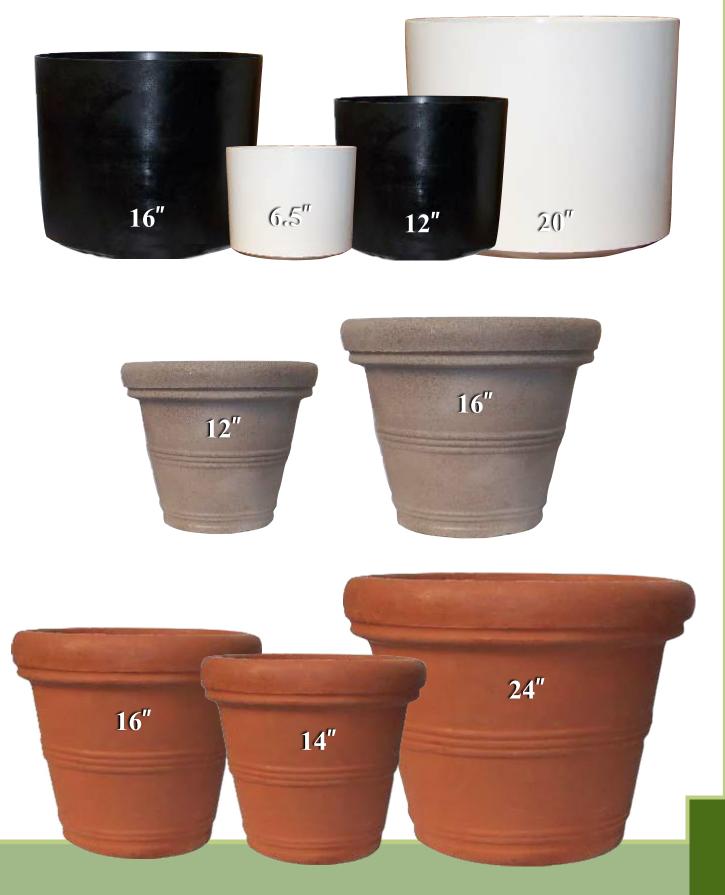

## THESE CONTAINERS ARE AVAILABLE FOR YOUR EVENTS

Email this form to: Urban Jungle, Inc. P.O. Box 6165 McLean, VA 22106 703-241-8545 phone info@urbanjungleinc.com [Tax ID #: 54-1796144]

| QTY                                                                                                                                                       | ITEM                                                  | Advance*       | SHOW PRICE     | TOTAL |
|-----------------------------------------------------------------------------------------------------------------------------------------------------------|-------------------------------------------------------|----------------|----------------|-------|
|                                                                                                                                                           | Floral Arrangement (approx. 12" H)                    | 65.00          | 75.00          |       |
|                                                                                                                                                           | Floral Arrangement (approx. 18" H)                    | 85.00          | 95.00          |       |
|                                                                                                                                                           | Custom Floral Arrangement (tell us what you want)     | Call / email   | Call / email   |       |
|                                                                                                                                                           | Bud Vases (list color preference)                     | 25.00          | \$ 30.00       |       |
|                                                                                                                                                           | Tropical Arrangements                                 | 75.00          | \$ 90.00       |       |
|                                                                                                                                                           | Roses, arranged, one dozen (color)                    | 75.00          | 85.00          |       |
|                                                                                                                                                           | Orchid Plants (Small Large)                           | \$50 / \$75.00 | \$60 / \$85.00 |       |
|                                                                                                                                                           | Mum Plants (whiteyellow lavender)                     | 25.00          | \$ 30.00       |       |
|                                                                                                                                                           | Azaleas (red pink white)                              | \$ 40.00       | \$ 45.00       |       |
|                                                                                                                                                           | Bromeliads (Red, pink, yellow, other)                 | \$ 35.00       | \$ 40.00       |       |
|                                                                                                                                                           | Seasonal Plants (kalanchoe, gloxinia, cyclamen, etc.) | \$ 35.00       | \$ 40.00       |       |
|                                                                                                                                                           | Small (6"pot) Ivy Pothos                              | \$ 25.00       | \$ 30.00       |       |
|                                                                                                                                                           | Large Fern Ivy Pothos                                 | \$ 35.00       | \$ 40.00       |       |
|                                                                                                                                                           | Glass Bowl for Cards (yours to keep)                  | 25.00          | \$ 30.00       |       |
|                                                                                                                                                           | Succulents single multi custom                        | Call / email   | Call / email   |       |
|                                                                                                                                                           | Pkg A: (1) 6' Ficus topped w/ greens and color        | 135.00         | 150.00         |       |
|                                                                                                                                                           | <b>Pkg B:</b> (2) 3' plants and (1) Blooming plant    | \$110.00       | 125.00         |       |
|                                                                                                                                                           | 2' Green Plants                                       | 32.50          | 42.50          |       |
|                                                                                                                                                           | 3' Green Plants                                       | \$42.50        | \$52.50        |       |
|                                                                                                                                                           | 4' Green Plants                                       | \$52.50        | 62.50          |       |
|                                                                                                                                                           | 5' Green Plants                                       | \$62.50        | \$ 72.50       |       |
|                                                                                                                                                           | 6' Green Plants                                       | \$ 72.50       | \$ 82.50       |       |
|                                                                                                                                                           | 7' Green Plants                                       | \$ 95.00       | \$ 110.00      |       |
|                                                                                                                                                           | 8' - 10' Green Plants                                 | \$120.00       | \$135.00       |       |
| Decorative Containers: White Black Wicker                                                                                                                 |                                                       |                | SUB TOTAL      | \$    |
| → (                                                                                                                                                       | Call for prices on brass, chrome, terra cotta pots    |                |                |       |
| Delivery Fee                                                                                                                                              |                                                       | y Fee 10%      | \$             |       |
| www.urbanjungleinc.com Email or call for catalogue of flowerboxes, ivy TOTAL AMOUNT DUE   info@urbanjungleinc.com walls, topiaries, etc. TOTAL AMOUNT DUE |                                                       |                | \$             |       |