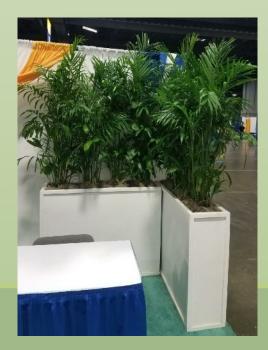

E



APPROXIMATELY 6' TO 7' TALL

WITH LIGHTS









### 4' ARBORICOLA WITH 4'wide x 3'tall PLANTER



3' to 4' FICUS BUSH WITH 4'wide x 3' TALL PLANTER







#### **FEATURED GROUPINGS**





UNDER PLANTED W/ IVY



MULTIPLE COMBINATIONS AVAILABLE



MULTIPLE COMBINATIONS AVAILABLE



#### FEATURED GROUPINGS













## GROUPING OF 6' SPIRAL 7' LAYLAND CYPRESS 2' HOLLY

MULTIPLE COMBINATIONS AVAILABLE





WE DECORATE YOUR SPACE. THESE WOOD BOXES CAN BE FILLED WITH OUR LARGE SELECTION OF LUSH GREEN FOLIAGE. WHEN COMBINED WITH OUR WIDE VARIETY OF HIGH QUALITY PLANTS, WE OFFER THE BEST EVENT DECORATING VALUE. DECORATE YOUR SPACE WITH OUR CUSTOM DURABLE WOOD BOXES AND MULTIPLE FOLIAGE COMBINATIONS RANGING FROM 4 INCH BLOOMING PLANTS TO 10 FOOT FICUS TREES.

# 4'wide x 3' TALL PLANTER





## THESE CONTAINERS ARE AVAILABLE FOR YOUR EVENTS





Email this form to: Urban Jungle, Inc. P.O. Box 6165 McLean, VA 22106 703-241-8545 phone info@urbanjungleinc.com [Tax ID #: 54-1796144]



| QTY                                                                                                                                                       | ITEM                                                  | Advance*       | SHOW PRICE     | TOTAL |
|-----------------------------------------------------------------------------------------------------------------------------------------------------------|-------------------------------------------------------|----------------|----------------|-------|
|