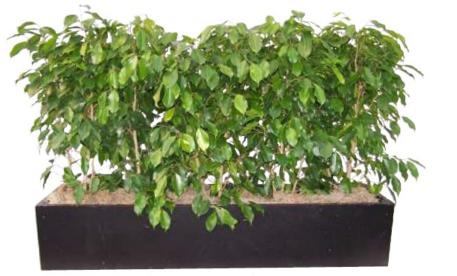

# 4' LONG FICUS BUSH HEDGE

APPROXIMATELY 3' TO 4' TALL

# FICUS BUSH

APPROXIMATELY 3' TO 4' TALL