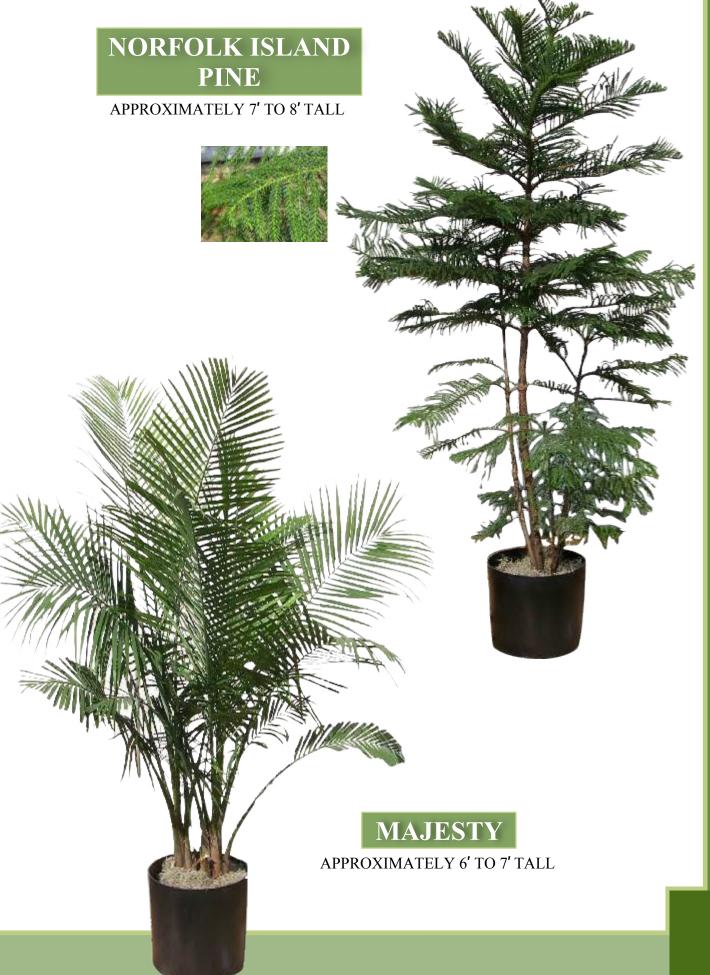

S WAITING TO ENHANCE YOUR EVENTS. WE ARE ABLE TO PROVIDE OUR SERVICES ALONG THE EAST COAST AND BEYOND TO FULFILL YOUR DESIGNING NEEDS.











# 3' SPATH ( PEACE LILLY )

# 3' DECORA ( RUBBER )



APPROXIMATELY 2' TO 3' TALL



AVAILABLE IN MULTIPLE COLORS

# 6" BROMELIAD

# 6" AZALEA

AVAILABLE IN MULTIPLE COLORS

# 6" KALANCHOE

AVAILABLE IN MULTIPLE COLORS







# 4' LONG FICUS BUSH HEDGE

APPROXIMATELY 3' TO 4' TALL

# FICUS BUSH

APPROXIMATELY 3' TO 4' TALL

# 5' DRACAENA MARJINATA

3' SONG OF JAMAICA







4' WIDE / 6' TALL IVY WALL

WITH

PLANTER



**IVY WALL** 





# AVAILABLE IN WHITE



**APPROXIMATELY 7' TO 8' TALL** 

# 6' FICUS STANDARD

WITH 3 IVY TOP DRESSING

# FICUS STANDARD WITH 2 POTHOS & 1 BROMELIAD TOP DRESSING

4' FICUS ALLI

# 4' ARBORICOLA STD.



11

TREES









# 4' WIDE / 6' TALL YEW HEDGE



APPROXIMATELY 6' TO 7' TALL

WITH LIGHTS









### 4' ARBORICOLA WITH 4'wide x 3'tall PLANTER



3' to 4' FICUS BUSH WITH 4'wide x 3' TALL PLANTER







#### **FEATURED GROUPINGS**





UNDER PLANTED W/ IVY



MULTIPLE COMBINATIONS AVAILABLE



MULTIPLE COMBINATIONS AVAILABLE



#### FEATURED GROUPINGS













## GROUPING OF 6' SPIRAL 7' LAYLAND CYPRESS 2' HOLLY

MULTIPLE COMBINATIONS AVAILABLE





WE DECORATE YOUR SPACE. THESE WOOD BOXES CAN BE FILLED WITH OUR LARGE SELECTION OF LUSH GREEN FOLIAGE. WHEN COMBINED WITH OUR WIDE VARIETY OF HIGH QUALITY PLANTS, WE OFFER THE BEST EVENT DECORATING VALUE. DECORATE YOUR SPACE WITH OUR CUSTOM DURABLE WOOD BOXES AND MULTIPLE FOLIAGE COMBINATIONS RANGING FROM 4 INCH BLOOMING PLANTS TO 10 FOOT FICUS