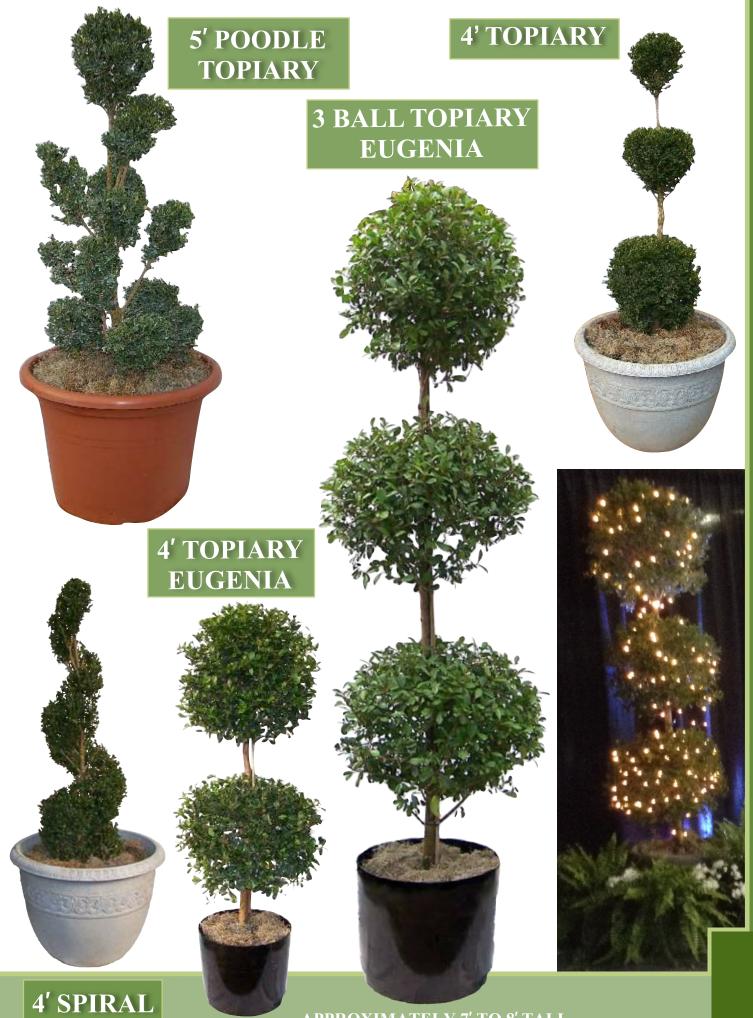

H GREEN FOLIAGE. WE OFFER THE BEST VALUE AND A WIDE VARIETY OF THOUSANDS OF HIGH QUALITY PLANTS. OUR VAST INVENTORY CONSISTS OF

SIZES RANGING FROM 4 INCH BLOOMING PLANTS TO 16 FOOT PALM TREES WAITING TO ENHANCE YOUR EVENTS. WE ARE ABLE TO PROVIDE OUR SERVICES ALONG THE EAST COAST AND BEYOND TO FULFILL YOUR DESIGNING NEEDS.











# 3' SPATH ( PEACE LILLY )

# 3' DECORA ( RUBBER )



APPROXIMATELY 2' TO 3' TALL



AVAILABLE IN MULTIPLE COLORS

# 6" BROMELIAD

# 6" AZALEA

AVAILABLE IN MULTIPLE COLORS

# 6" KALANCHOE

AVAILABLE IN MULTIPLE COLORS







# 4' LONG FICUS BUSH HEDGE

APPROXIMATELY 3' TO 4' TALL

# FICUS BUSH

APPROXIMATELY 3' TO 4' TALL

# 5' DRACAENA MARJINATA

3' SONG OF JAMAICA







4' WIDE / 6' TALL IVY WALL

WITH

PLANTER



**IVY WALL** 





# AVAILABLE IN WHITE



**APPROXIMATELY 7' TO 8' TALL** 

# 6' FICUS STANDARD

WITH 3 IVY TOP DRESSING

# FICUS STANDARD WITH 2 POTHOS & 1 BROMELIAD TOP DRESSING

4' FICUS ALLI

# 4' ARBORICOLA STD.



11

TREES









# 4' WIDE / 6' TALL YEW HEDGE



APPROXIMATELY 6' TO 7' TALL

WITH LIGHTS









### 4' ARBORICOLA WITH 4'wide x 3'tall PLANTER



3' to 4' FICUS BUSH WITH 4'wide x 3' TALL PLANTER







#### **FEATURED GROUPINGS**





UNDER PLANTED W/ IVY



MULTIPLE COMBINATIONS AVAILABLE



MULTIPLE COMBINATIONS AVAILABLE



#### FEATURED GROUPINGS













## GROUPING OF 6' SPIRAL 7' LAYLAND CYPRESS 2' HOLLY

MULTIPLE COMBINATIONS AVAILABLE





WE DECORATE YOUR SPACE. THESE WOOD BOXES CAN BE FILLED WITH OUR LARGE SELECTION OF LUSH GREEN FOLIAGE. WHEN COMBINED WITH OUR WIDE VARIETY OF HIGH QUALITY P