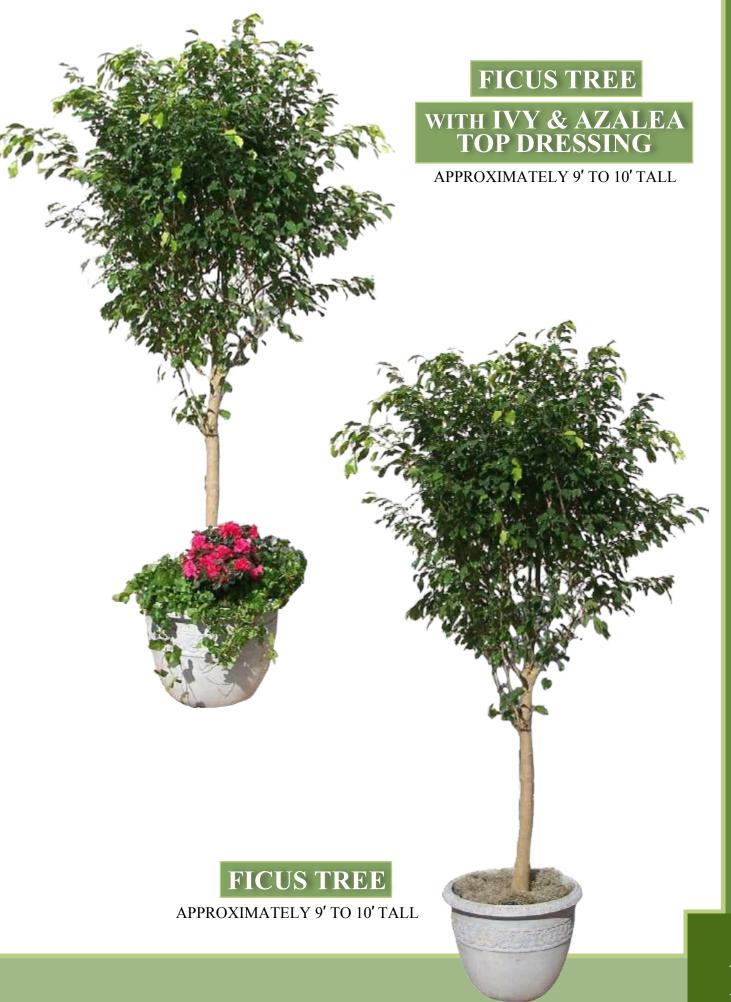

# 6' FICUS STANDARD

WITH 3 IVY TOP DRESSING

# FICUS STANDARD WITH 2 POTHOS & 1 BROMELIAD TOP DRESSING

4' FICUS ALLI