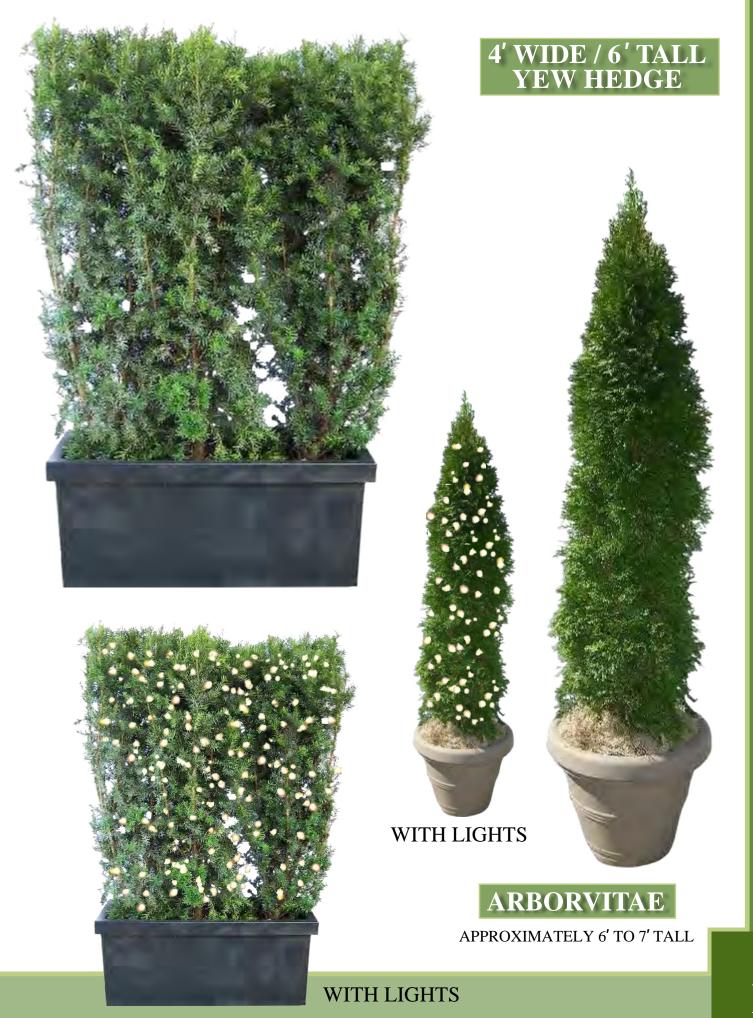

AN EASY SOLUTION FOR ANY OCCASION.

OUR COMPANY IS LOCATED ON 20,000 SQUARE FEET OF GREENHOUSE SPACE FILLED WITH A LARGE SELECTION OF LUSH GREEN FOLIAGE. WE OFFER THE BEST VALUE AND A WIDE VARIETY OF THOUSANDS OF HIGH QUALITY PLANTS. OUR VAST INVENTORY CONSISTS OF

SIZES RANGING FROM 4 INCH BLOOMING PLANTS TO 16 FOOT PALM TREES WAITING TO ENHANCE YOUR EVENTS. WE ARE ABLE TO PROVIDE OUR SERVICES ALONG THE EAST COAST AND BEYOND TO FULFILL YOUR DESIGNING NEEDS.







## 3' JANET CRAIG







#### 3' DECORA ( RUBBER )



APPROXIMATELY 2' TO 3' TALL























4' WIDE / 6' TALL IVY WALL

AVAILABLE IN WHITE

WITH PLANTER







4' ARBORICOLA STD.



















2' HOLLY WITH 4'wide x 3' tall PLANTER



8"to 10" FERN WITH 4'wide x 3'tall PLANTER







#### 4' ARBORICOLA WITH 4'wide x 3' tall PLANTER







2' to 3' CROTON
WITH
4'WIDE X 3'TALL PLANTER

#### **FEATURED GROUPINGS**







UNDER PLANTED W/ IVY



MULTIPLE COMBINATIONS AVAILABLE



MULTIPLE COMBINATIONS AVAILABLE

#### FEATURED GROUPINGS

















- 6' SPIRAL
- 7' LAYLAND CYPRESS
- 2' HOLLY

MULTIPLE COMBINATIONS AVAILABLE





#### 2'wide x 4'tall PLANTER



WE DECORATE YOUR SPACE.
THESE WOOD BOXES CAN BE FILLED
WITH OUR LARGE SELECTION OF
LUSH GREEN FOLIAGE. WHEN
COMBINED WITH OUR WIDE VARIETY
OF HIGH QUALITY PLANTS, WE
OFFER THE BEST EVENT DECORATING
VALUE. DECORATE YOUR SPACE WITH
OUR CUSTOM DURABLE WOOD BOXES
AND MULTIPLE FOLIAGE
COMBINATIONS RANGING FROM 4
INCH BL