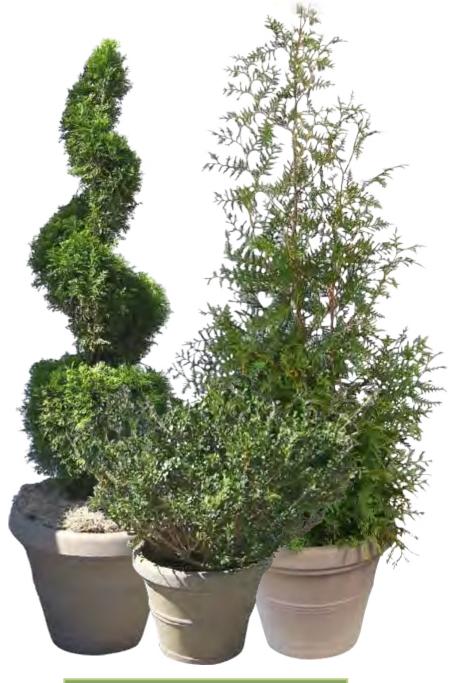

#### FEATURED GROUPINGS

- 6' SPIRAL
- 7' LAYLAND CYPRESS
- 2' HOLLY

MULTIPLE COMBINATIONS AVAILABLE