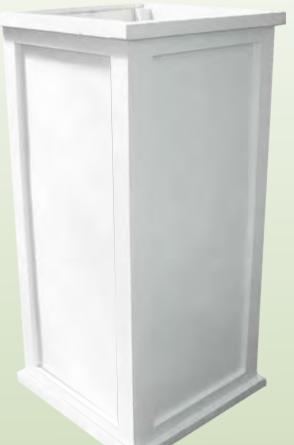

#### 2'wide x 4'tall PLANTER

WE DECORATE YOUR SPACE.
THESE WOOD BOXES CAN BE FILLED
WITH OUR LARGE SELECTION OF
LUSH GREEN FOLIAGE. WHEN
COMBINED WITH OUR WIDE VARIETY
OF HIGH QUALITY PLANTS, WE
OFFER THE BEST EVENT DECORATING
VALUE. DECORATE YOUR SPACE WITH
OUR CUSTOM DURABLE WOOD BOXES
AND MULTIPLE FOLIAGE
COMBINATIONS RANGING FROM 4
INCH BLOOMING PLANTS TO 10 FOOT
FICUS TREES.