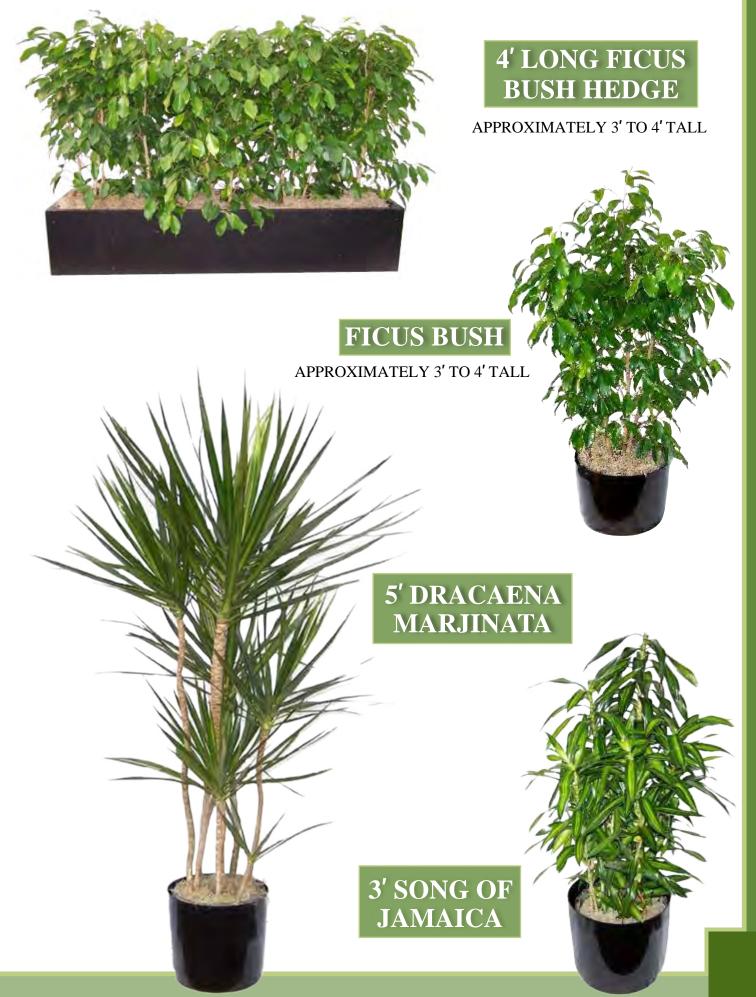

## 3' JANET CRAIG

#### 3' DECORA ( RUBBER )

APPROXIMATELY 2' TO 3' TALL

4' WIDE / 6' TALL IVY WALL

AVAILABLE IN WHITE

WITH PLANTER

4' ARBORICOLA STD.

2' HOLLY WITH 4'wide x 3' tall PLANTER

8"to 10" FERN WITH 4'wide x 3'tall PLANTER

#### 4' ARBORICOLA WITH 4'wide x 3' tall PLANTER

2' to 3' CROTON
WITH
4'WIDE X 3'TALL PLANTER