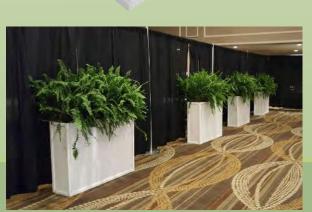

TH 4'wide x 3'tall PLANTER







#### 4' ARBORICOLA WITH 4'wide x 3' tall PLANTER







2' to 3' CROTON
WITH
4'WIDE X 3'TALL PLANTER

#### **FEATURED GROUPINGS**







UNDER PLANTED W/ IVY



MULTIPLE COMBINATIONS AVAILABLE



MULTIPLE COMBINATIONS AVAILABLE

#### FEATURED GROUPINGS

















- 6' SPIRAL
- 7' LAYLAND CYPRESS
- 2' HOLLY

MULTIPLE COMBINATIONS AVAILABLE





#### 2'wide x 4'tall PLANTER



WE DECORATE YOUR SPACE.
THESE WOOD BOXES CAN BE FILLED
WITH OUR LARGE SELECTION OF
LUSH GREEN FOLIAGE. WHEN
COMBINED WITH OUR WIDE VARIETY
OF HIGH QUALITY PLANTS, WE
OFFER THE BEST EVENT DECORATING
VALUE. DECORATE YOUR SPACE WITH
OUR CUSTOM DURABLE WOOD BOXES
AND MULTIPLE FOLIAGE
COMBINATIONS RANGING FROM 4
INCH BLOOMING PLANTS TO 10 FOOT
FICUS TREES.

4'WIDE X 3'TALL PLANTER





#### THESE CONTAINERS ARE AVAILABLE FOR YOUR EVENTS



#### 3' FLORAL



## 3' FLORAL







3' FLORAL

## 3' FLORAL



## 3' FLORAL









## 3' FLORAL

# 3' FLORAL





## 3' FLORAL





Email this form to: Urban Jungle, Inc. P.O. Box 6165 McLean, VA 22106 703-241-8545 phone info@urbanjungleinc.com [Tax ID #: 54-1796144]

# PLANT & FLORAL ORDER FORM

| QTY                                                                                                | ITEM                                                  | BY June 9*       | SHOW PRICE     | TOTAL |
|----------------------------------------------------------------------------------------------------|-------------------------------------------------------|------------------|----------------|-------|
|