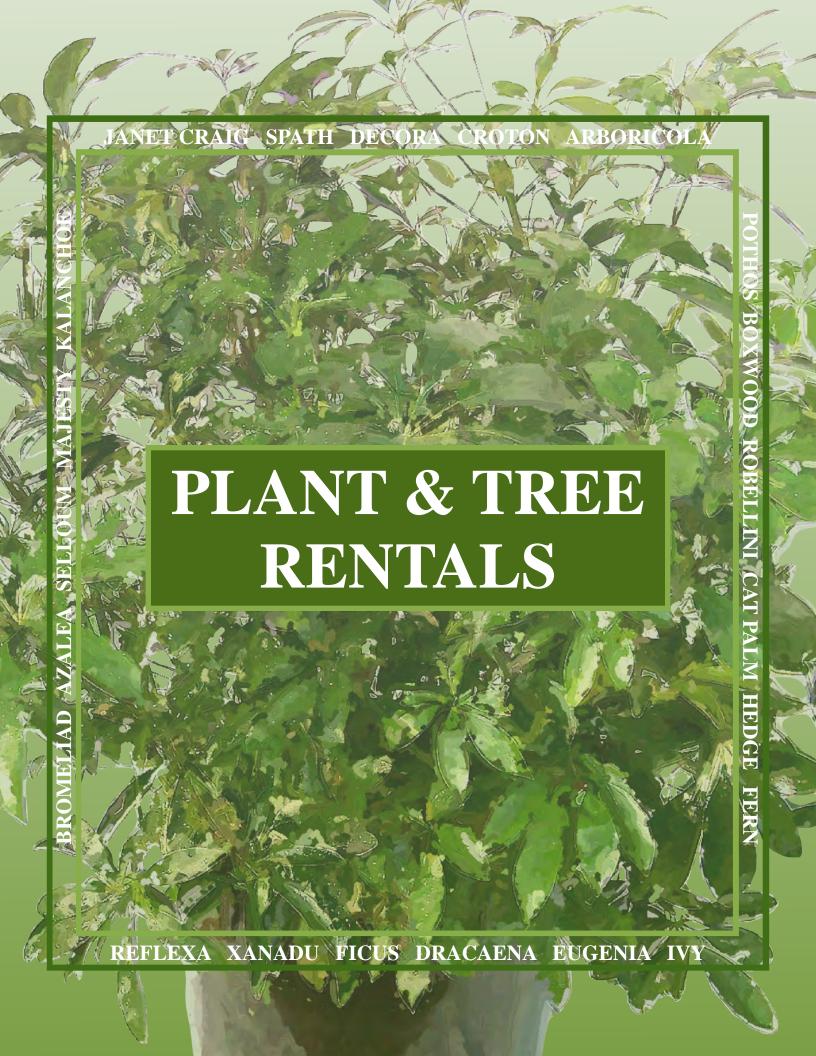

AN EASY SOLUTION FOR ANY OCCASION.

OUR COMPANY IS LOCATED ON 20,000 SQUARE FEET OF GREENHOUSE SPACE FILLED WITH A LARGE SELECTION OF LUSH GREEN FOLIAGE. WE OFFER THE BEST VALUE AND A WIDE VARIETY OF THOUSANDS OF HIGH QUALITY PLANTS. OUR VAST INVENTORY CONSISTS OF

SIZES RANGING FROM 4 INCH BLOOMING PLANTS TO 16 FOOT PALM TREES WAITING TO ENHANCE YOUR EVENTS. WE ARE ABLE TO PROVIDE OUR SERVICES ALONG THE EAST COAST AND BEYOND TO FULFILL YOUR DESIGNING NEEDS.