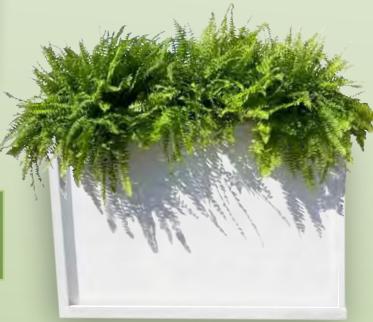

#### 2'wide x 4'tall PLANTER

WE DECORATE YOUR SPACE.
THESE WOOD BOXES CAN BE FILLED
WITH OUR LARGE SELECTION OF
LUSH GREEN FOLIAGE. WHEN
COMBINED WITH OUR WIDE VARIETY
OF HIGH QUALITY PLANTS, WE
OFFER THE BEST EVENT DECORATING
VALUE. DECORATE YOUR SPACE WITH
OUR CUSTOM DURABLE WOOD BOXES
AND MULTIPLE FOLIAGE
COMBINATIONS RANGING FROM 4
INCH BLOOMING PLANTS TO 10 FOOT
FICUS TREES.

4'WIDE X 3'TALL PLANTER