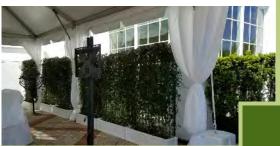

#### 3' DECORA ( RUBBER )

APPROXIMATELY 2' TO 3' TALL

4' WIDE / 6' TALL IVY WALL

AVAILABLE IN WHITE

WITH PLANTER

4' ARBORICOLA STD.

2' HOLLY WITH 4'wide x 3' tall PLANTER

8"to 10" FERN WITH 4'wide x 3'tall PLANTER