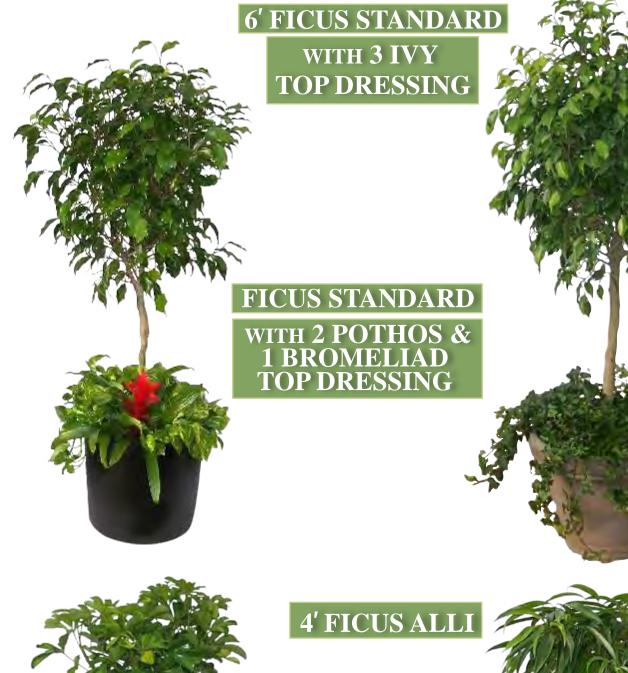

#### 2'wide x 4'tall PLANTER

WE DECORATE YOUR SPACE.
THESE WOOD BOXES CAN BE FILLED
WITH OUR LARGE SELECTION OF
LUSH GREEN FOLIAGE. WHEN
COMBINED WITH OUR WIDE VARIETY
OF HIGH QUALITY PLANTS, WE
OFFER THE BEST EVENT DECORATING
VALUE. DECORATE YOUR SPACE WITH
OUR CUSTOM DURABLE WOOD BOXES
AND MULTIPLE FOLIAGE
COMBINATIONS RANGING FROM 4
INCH BLOOMING PLANTS TO 10 FOOT
FICUS TREES.