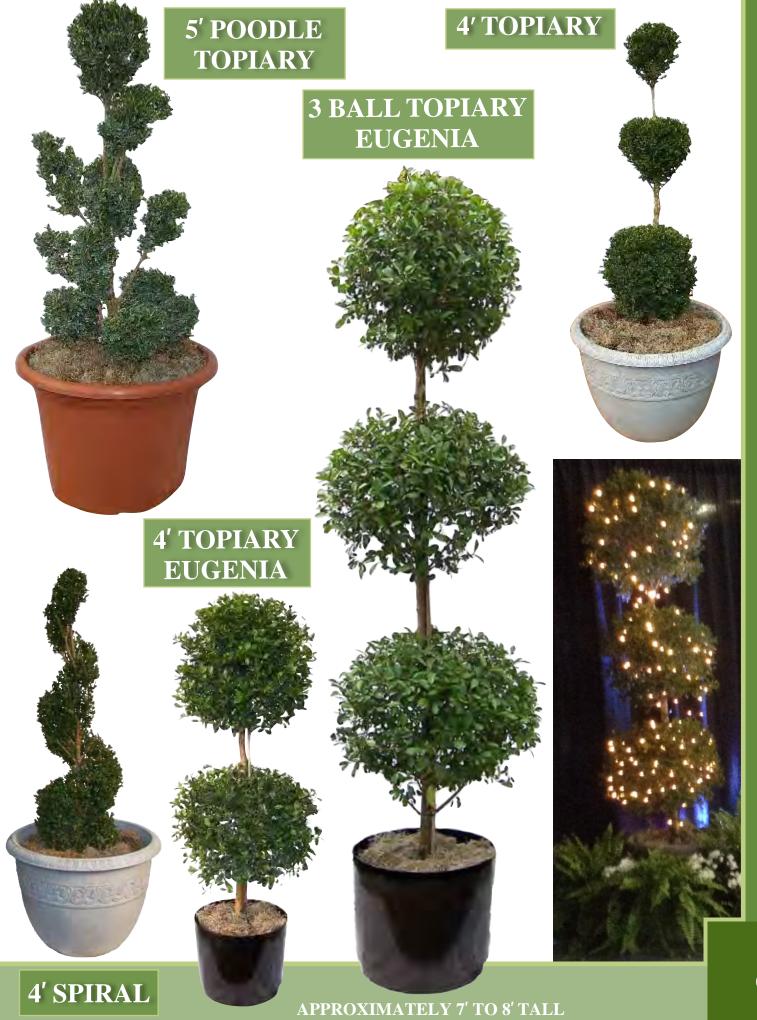

#### FEATURED GROUPINGS

- 6' SPIRAL
- 7' LAYLAND CYPRESS
- 2' HOLLY

MULTIPLE COMBINATIONS AVAILABLE