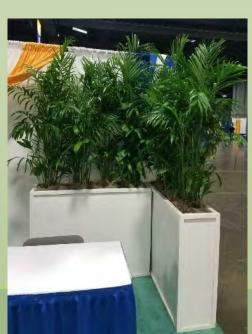

#### 2'wide x 4'tall PLANTER

WE DECORATE YOUR SPACE.
THESE WOOD BOXES CAN BE FILLED
WITH OUR LARGE SELECTION OF
LUSH GREEN FOLIAGE. WHEN
COMBINED WITH OUR WIDE VARIETY
OF HIGH QUALITY PLANTS, WE
OFFER THE BEST EVENT DECORATING
VALUE. DECORATE YOUR SPACE WITH
OUR CUSTOM DURABLE WOOD BOXES
AND MULTIPLE FOLIAGE
COMBINATIONS RANGING FROM 4
INCH BLOOMING PLANTS TO 10 FOOT
FICUS TREES.

4'WIDE X 3'TALL PLANTER