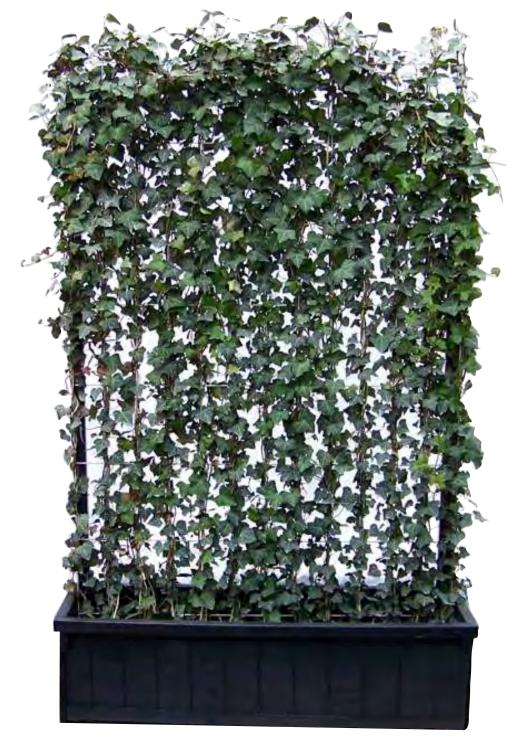

#### 3' DECORA ( RUBBER )

APPROXIMATELY 2' TO 3' TALL

4' WIDE / 6' TALL IVY WALL

AVAILABLE IN WHITE

WITH PLANTER

4' ARBORICOLA STD.

2' HOLLY WITH 4'wide x 3' tall PLANTER

8"to 10" FERN WITH 4'wide x 3'tall PLANTER