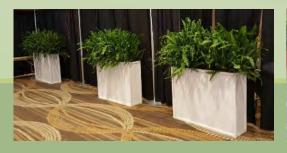

AN EASY SOLUTION FOR ANY OCCASION.

OUR COMPANY IS LOCATED ON 20,000 SQUARE FEET OF GREENHOUSE SPACE FILLED WITH A LARGE SELECTION OF LUSH GREEN FOLIAGE. WE OFFER THE BEST VALUE AND A WIDE VARIETY OF THOUSANDS OF HIGH QUALITY PLANTS. OUR VAST INVENTORY CONSISTS OF

SIZES RANGING FROM 4 INCH BLOOMING PLANTS TO 16 FOOT PALM TREES WAITING TO ENHANCE YOUR EVENTS. WE ARE ABLE TO PROVIDE OUR SERVICES ALONG THE EAST COAST AND BEYOND TO FULFILL YOUR DESIGNING NEEDS.







## 3' JANET CRAIG







#### 3' DECORA ( RUBBER )



APPROXIMATELY 2' TO 3' TALL























4' WIDE / 6' TALL IVY WALL

AVAILABLE IN WHITE

WITH PLANTER







4' ARBORICOLA STD.



















2' HOLLY WITH 4'wide x 3' tall PLANTER



8"to 10" FERN WITH 4'wide x 3'tall PLANTER







#### 4' ARBORICOLA WITH 4'wide x 3' tall PLANTER







2' to 3' CROTON
WITH
4'WIDE X 3'TALL PLANTER

#### **FEATURED GROUPINGS**







UNDER PLANTED W/ IVY



MULTIPLE COMBINATIONS AVAILABLE



MULTIPLE COMBINATIONS AVAILABLE

#### FEATURED GROUPINGS

















- 6' SPIRAL
- 7' LAYLAND CYPRESS
- 2' HOLLY

MULTIPLE COMBINATIONS AVAILABLE





#### 2'wide x 4'tall PLANTER



WE DECORATE YOUR SPACE.
THESE WOOD BOXES CAN BE FILLED
WITH OUR LARGE SELECTION OF
LUSH GREEN FOLIAGE. WHEN
COMBINED WITH OUR WIDE VARIETY
OF HIGH QUALITY PLANTS, WE
OFFER THE BEST EVENT DECORATING
VALUE. DECORATE YOUR SPACE WITH
OUR CUSTOM DURABLE WOOD BOXES
AND MULTIPLE FOLIAGE
COMBINATIONS RANGING FROM 4
INCH BLOOMING PLANTS TO 10 FOOT
FICUS TREES.

4'WIDE X 3'TALL PLANTER





#### THESE CONTAINERS ARE