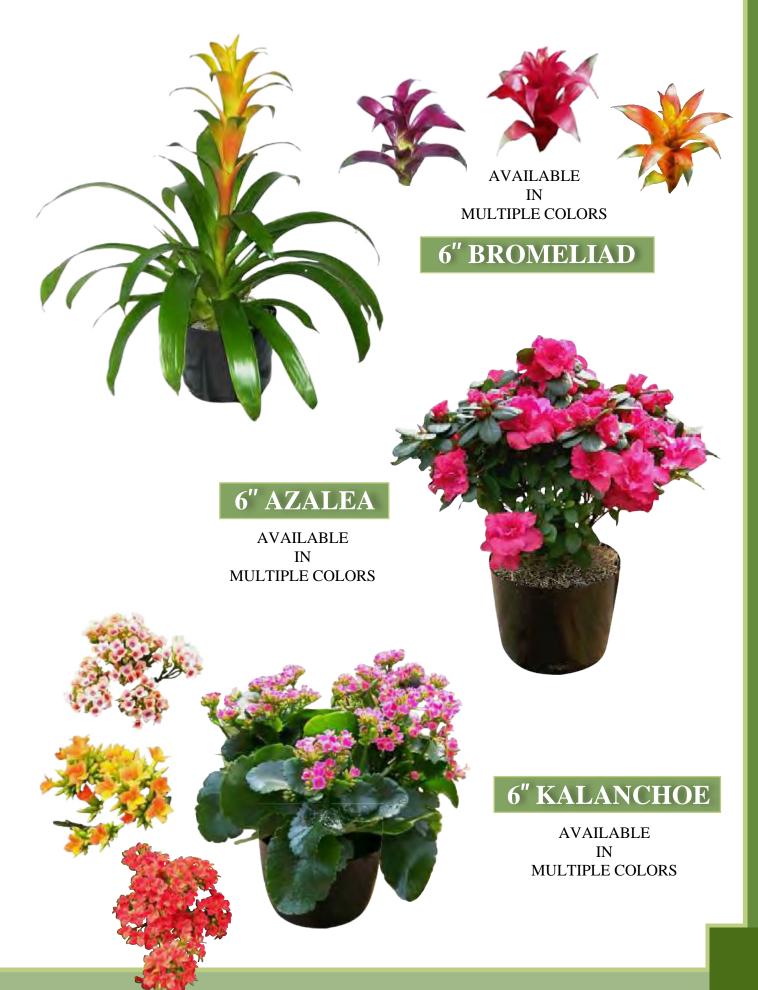

# PLANT & FLORAL ORDER FORM

| QTY                                                                                                | ITEM                                                  | BY June 9*       | SHOW PRICE     | TOTAL |
|----------------------------------------------------------------------------------------------------|-------------------------------------------------------|------------------|----------------|-------|
|                                                                                                    | Floral Arrangement (approx. 12" H)                    | \$ 65.00         | \$ 75.00       |       |
|                                                                                                    | Floral Arrangement (approx. 18" H)                    | \$ 85.00         | \$ 95.00       |       |
|                                                                                                    | Custom Floral Arrangement (tell us what you want)     | Call / email     | Call / email   |       |
|                                                                                                    | Bud Vases (list color preference)                     | \$ 25.00         | \$ 30.00       |       |
|                                                                                                    | Tropical Arrangements                                 | \$ 75.00         | \$ 90.00       |       |
|                                                                                                    | Roses, arranged, one dozen (color)                    | \$ 75.00         | \$ 85.00       |       |
|                                                                                                    | Orchid Plants (Small Large)                           | \$50 / \$75.00   | \$60 / \$85.00 |       |
|                                                                                                    | Mum Plants (white yellow lavender)                    | \$ 25.00         | \$ 30.00       |       |
|                                                                                                    | Azaleas (red pink white)                              | \$ 40.00         | \$ 45.00       |       |
|                                                                                                    | Bromeliads (Red, pink, yellow, other)                 | \$ 35.00         | \$ 40.00       |       |
|                                                                                                    | Seasonal Plants (kalanchoe, gloxinia, cyclamen, etc.) | \$ 35.00         | \$ 40.00       |       |
|                                                                                                    | Small (6"pot) Ivy Pothos                              | \$ 25.00         | \$ 30.00       |       |
|                                                                                                    | Large Fern Ivy Pothos                                 | \$ 35.00         | \$ 40.00       |       |
|                                                                                                    | Glass Bowl for Cards (yours to keep)                  | \$ 25.00         | \$ 30.00       |       |
|                                                                                                    | Pkg A: (1) 6' Ficus topped w/ greens and color        | \$ 135.00        | \$ 150.00      |       |
|                                                                                                    | Pkg B: (2) 3' plants and (1) Blooming plant           | \$110.00         | \$ 125.00      |       |
|                                                                                                    | Pkg C: large container w/ivy and blooming plants      | \$ 110.00        | \$ 125.00      |       |
|                                                                                                    | 2' Green Plants                                       | \$ 32.50         | \$ 42.50       |       |
|                                                                                                    | 3' Green Plants                                       | \$ 42.50         | \$ 52.50       |       |
|                                                                                                    | 4' Green Plants                                       | \$ 52.50         | \$ 62.50       |       |
|                                                                                                    | 5' Green Plants                                       | \$ 62.50         | \$ 72.50       |       |
|                                                                                                    | 6' Green Plants                                       | \$ 72.50         | \$ 82.50       |       |
|                                                                                                    | 7' Green Plants                                       | \$ 95.00         | \$ 110.00      |       |
|                                                                                                    | 8' - 10' Green Plants                                 | \$120.00         | \$135.00       |       |
| Decorative Containers: White Black Wicker  ♦ Call for prices on brass, chrome, terra cotta pots    |                                                       |                  | SUB TOTAL      | \$    |
| Can for prices on brass, enrolle, terra cotta pots                                                 |                                                       | Delivery Fee 10% |                | \$    |
| www.urbanjungleinc.com<br>info@urbanjungleinc.com<br>OF FLOWERBOXES, IVY WALLS,<br>TOPIARIES, ETC. |                                                       | TOTAL AMOUNT DUE |                | \$    |