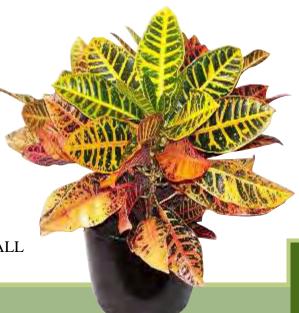

#### 4' ARBORICOLA WITH 4'wide x 3' tall PLANTER

2' to 3' CROTON
WITH
4'WIDE X 3'TALL PLANTER