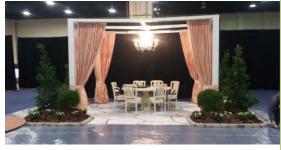

#### 2'wide x 4'tall PLANTER

WE DECORATE YOUR SPACE.
THESE WOOD BOXES CAN BE FILLED
WITH OUR LARGE SELECTION OF
LUSH GREEN FOLIAGE. WHEN
COMBINED WITH OUR WIDE VARIETY
OF HIGH QUALITY PLANTS, WE
OFFER THE BEST EVENT DECORATING
VALUE. DECORATE YOUR SPACE WITH
OUR CUSTOM DURABLE WOOD BOXES
AND MULTIPLE FOLIAGE
COMBINATIONS RANGING FROM 4
INCH BLOOMING PLANTS TO 10 FOOT
FICUS TREES.