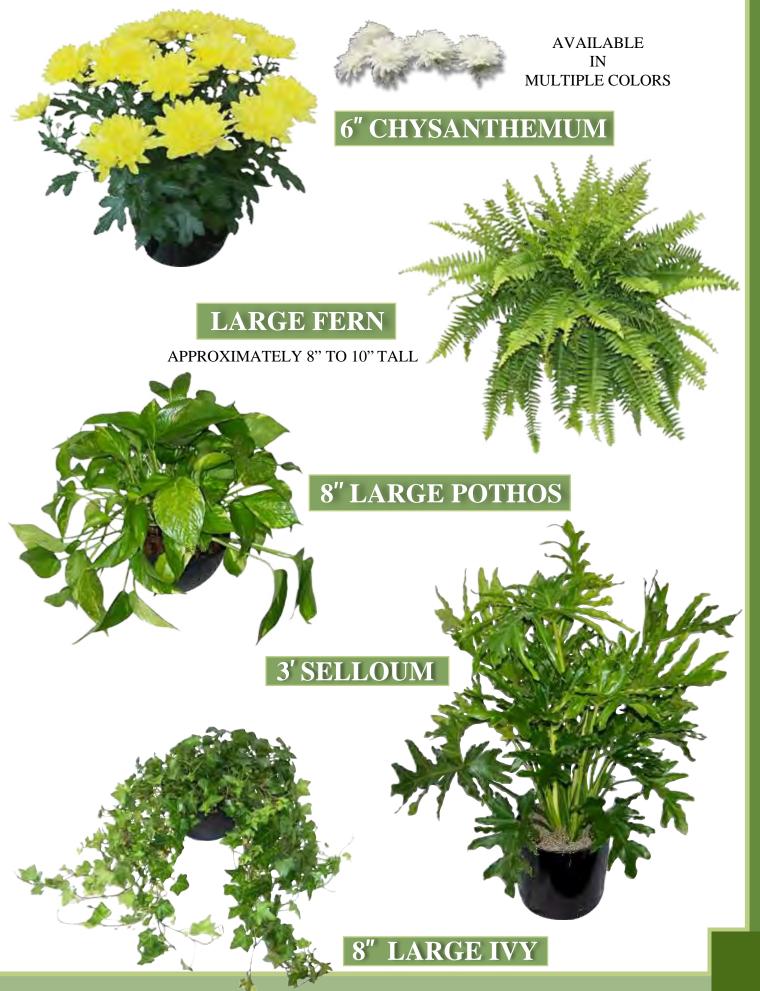

# PLANT & FLORAL ORDER FORM

| QTY                                                                                                | ITEM                                                  | BY June 9*       | SHOW PRICE     | TOTAL |
|----------------------------------------------------------------------------------------------------|-------------------------------------------------------|------------------|----------------|-------|
|                                                                                                    | Floral Arrangement (approx. 12" H)                    | \$ 65.00         | \$ 75.00       |       |
|                                                                                                    | Floral Arrangement (approx. 18" H)                    | \$ 85.00         | \$ 95.00       |       |
|                                                                                                    | Custom Floral Arrangement (tell us what you want)     | Call / email     | Call / email   |       |
|                                                                                                    | Bud Vases (list color preference)                     | \$ 25.00         | \$ 30.00       |       |
|                                                                                                    | Tropical Arrangements                                 | \$ 75.00         | \$ 90.00       |       |
|                                                                                                    | Roses, arranged, one dozen (color)                    | \$ 75.00         | \$ 85.00       |       |
|                                                                                                    | Orchid Plants (Small Large)                           | \$50 / \$75.00   | \$60 / \$85.00 |       |
|                                                                                                    | Mum Plants (white yellow lavender)                    | \$ 25.00         | \$ 30.00       |       |
|                                                                                                    | Azaleas (red pink white)                              | \$ 40.00         | \$ 45.00       |       |
|                                                                                                    | Bromeliads (Red, pink, yellow, other)                 | \$ 35.00         | \$ 40.00       |       |
|                                                                                                    | Seasonal Plants (kalanchoe, gloxinia, cyclamen, etc.) | \$ 35.00         | \$ 40.00       |       |
|                                                                                                    | Small (6"pot) Ivy Pothos                              | \$ 25.00         | \$ 30.00       |       |
|                                                                                                    | Large Fern Ivy Pothos                                 | \$ 35.00         | \$ 40.00       |       |
|                                                                                                    | Glass Bowl for Cards (yours to keep)                  | \$ 25.00         | \$ 30.00       |       |
|                                                                                                    | Pkg A: (1) 6' Ficus topped w/ greens and color        | \$ 135.00        | \$ 150.00      |       |
|                                                                                                    | Pkg B: (2) 3' plants and (1) Blooming plant           | \$110.00         | \$ 125.00      |       |
|                                                                                                    | Pkg C: large container w/ivy and blooming plants      | \$ 110.00        | \$ 125.00      |       |
|                                                                                                    | 2' Green Plants                                       | \$ 32.50         | \$ 42.50       |       |
|                                                                                                    | 3' Green Plants                                       | \$ 42.50         | \$ 52.50       |       |
|                                                                                                    | 4' Green Plants                                       | \$ 52.50         | \$ 62.50       |       |
|                                                                                                    | 5' Green Plants                                       | \$ 62.50         | \$ 72.50       |       |
|                                                                                                    | 6' Green Plants                                       | \$ 72.50         | \$ 82.50       |       |
|                                                                                                    | 7' Green Plants                                       | \$ 95.00         | \$ 110.00      |       |
|                                                                                                    | 8' - 10' Green Plants                                 | \$120.00         | \$135.00       |       |
| Decorative Containers: White Black Wicker  ♦ Call for prices on brass, chrome, terra cotta pots    |                                                       |                  | SUB TOTAL      | \$    |
| Can for prices on brass, enrolle, terra cotta pots                                                 |                                                       | Delivery Fee 10% |                | \$    |
| www.urbanjungleinc.com<br>info@urbanjungleinc.com<br>OF FLOWERBOXES, IVY WALLS,<br>TOPIARIES, ETC. |                                                       | TOTAL AMOUNT DUE |                | \$    |