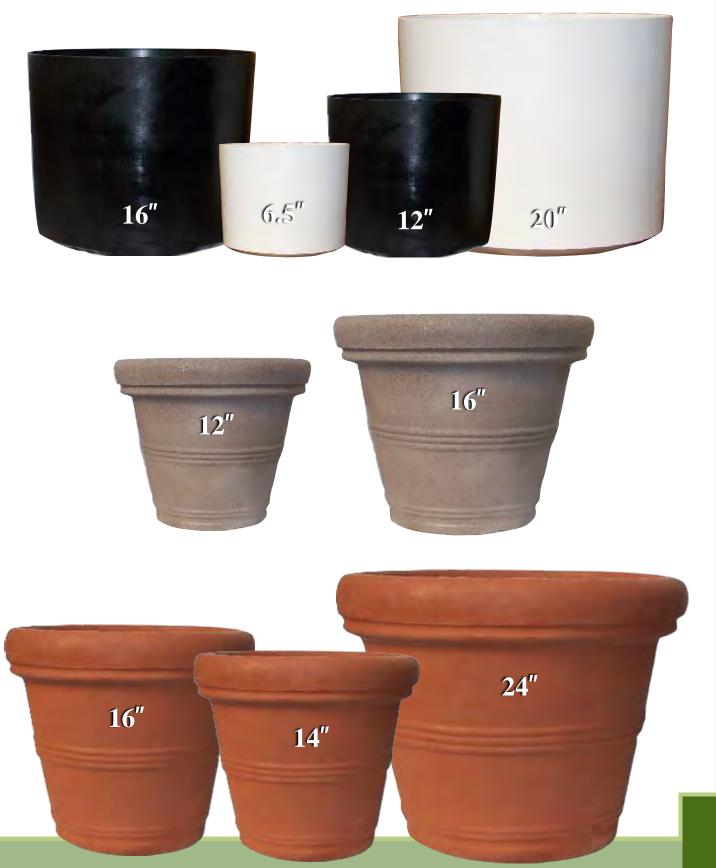

#### THESE CONTAINERS ARE AVAILABLE FOR YOUR EVENTS

# PLANT & FLORAL ORDER FORM

| QTY                                                                                                | ITEM                                                  | BY June 9*       | SHOW PRICE     | TOTAL |
|----------------------------------------------------------------------------------------------------|-------------------------------------------------------|------------------|----------------|-------|
|                                                                                                    | Floral Arrangement (approx. 12" H)                    | \$ 65.00         | \$ 75.00       |       |
|                                                                                                    | Floral Arrangement (approx. 18" H)                    | \$ 85.00         | \$ 95.00       |       |
|                                                                                                    | Custom Floral Arrangement (tell us what you want)     | Call / email     | Call / email   |       |
|                                                                                                    | Bud Vases (list color preference)                     | \$ 25.00         | \$ 30.00       |       |
|                                                                                                    | Tropical Arrangements                                 | \$ 75.00         | \$ 90.00       |       |
|                                                                                                    | Roses, arranged, one dozen (color)                    | \$ 75.00         | \$ 85.00       |       |
|                                                                                                    | Orchid Plants (Small Large)                           | \$50 / \$75.00   | \$60 / \$85.00 |       |
|                                                                                                    | Mum Plants (white yellow lavender)                    | \$ 25.00         | \$ 30.00       |       |
|                                                                                                    | Azaleas (red pink white)                              | \$ 40.00         | \$ 45.00       |       |
|                                                                                                    | Bromeliads (Red, pink, yellow, other)                 | \$ 35.00         | \$ 40.00       |       |
|                                                                                                    | Seasonal Plants (kalanchoe, gloxinia, cyclamen, etc.) | \$ 35.00         | \$ 40.00       |       |
|                                                                                                    | Small (6"pot) Ivy Pothos                              | \$ 25.00         | \$ 30.00       |       |
|                                                                                                    | Large Fern Ivy Pothos                                 | \$ 35.00         | \$ 40.00       |       |
|                                                                                                    | Glass Bowl for Cards (yours to keep)                  | \$ 25.00         | \$ 30.00       |       |
|                                                                                                    | Pkg A: (1) 6' Ficus topped w/ greens and color        | \$ 135.00        | \$ 150.00      |       |
|                                                                                                    | Pkg B: (2) 3' plants and (1) Blooming plant           | \$110.00         | \$ 125.00      |       |
|                                                                                                    | Pkg C: large container w/ivy and blooming plants      | \$ 110.00        | \$ 125.00      |       |
|                                                                                                    | 2' Green Plants                                       | \$ 32.50         | \$ 42.50       |       |
|                                                                                                    | 3' Green Plants                                       | \$ 42.50         | \$ 52.50       |       |
|                                                                                                    | 4' Green Plants                                       | \$ 52.50         | \$ 62.50       |       |
|                                                                                                    | 5' Green Plants                                       | \$ 62.50         | \$ 72.50       |       |
|                                                                                                    | 6' Green Plants                                       | \$ 72.50         | \$ 82.50       |       |
|                                                                                                    | 7' Green Plants                                       | \$ 95.00         | \$ 110.00      |       |
|                                                                                                    | 8' - 10' Green Plants                                 | \$120.00         | \$135.00       |       |
| Decorative Containers: White Black Wicker  ♦ Call for prices on brass, chrome, terra cotta pots    |                                                       |                  | SUB TOTAL      | \$    |
| Can for prices on brass, enrolle, terra cotta pots                                                 |                                                       | Delivery Fee 10% |                | \$    |
| www.urbanjungleinc.com<br>info@urbanjungleinc.com<br>OF FLOWERBOXES, IVY WALLS,<br>TOPIARIES, ETC. |                                                       | TOTAL AMOUNT DUE |                | \$    |