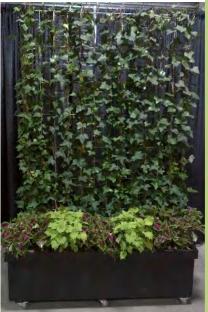

#### 3' DECORA ( RUBBER )

APPROXIMATELY 2' TO 3' TALL

4' WIDE / 6' TALL IVY WALL

AVAILABLE IN WHITE

WITH PLANTER

4' ARBORICOLA STD.

2' HOLLY WITH 4'wide x 3' tall PLANTER

8"to 10" FERN WITH 4'wide x 3'tall PLANTER