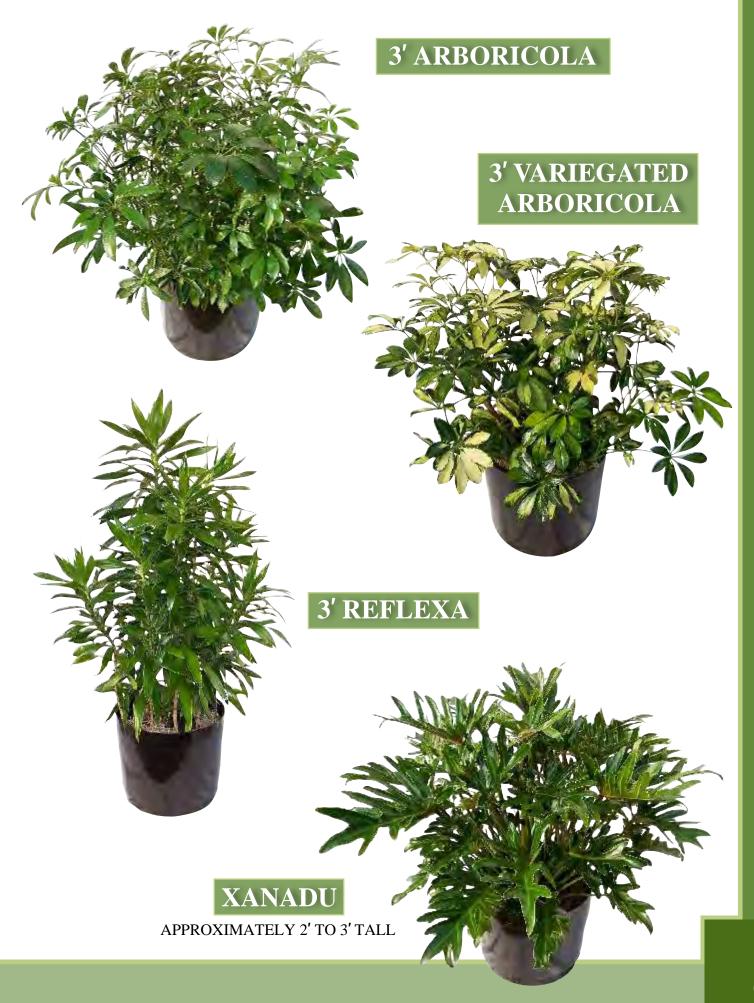

## 3' JANET CRAIG

#### 3' DECORA ( RUBBER )

APPROXIMATELY 2' TO 3' TALL

4' WIDE / 6' TALL IVY WALL

AVAILABLE IN WHITE

WITH PLANTER

4' ARBORICOLA STD.

2' HOLLY WITH 4'wide x 3' tall PLANTER

8"to 10" FERN WITH 4'wide x 3'tall PLANTER