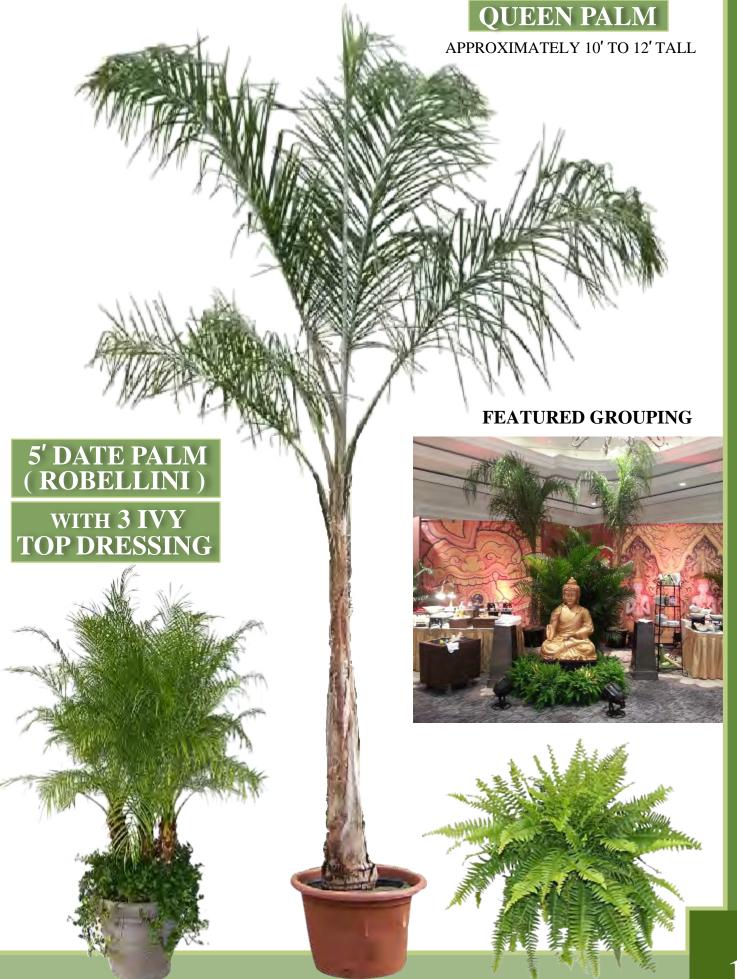

AN EASY SOLUTION FOR ANY OCCASION.

OUR COMPANY IS LOCATED ON 20,000 SQUARE FEET OF GREENHOUSE SPACE FILLED WITH A LARGE SELECTION OF LUSH GREEN FOLIAGE. WE OFFER THE BEST VALUE AND A WIDE VARIETY OF THOUSANDS OF HIGH QUALITY PLANTS. OUR VAST INVENTORY CONSISTS OF

SIZES RANGING FROM 4 INCH BLOOMING PLANTS TO 16 FOOT PALM TREES WAITING TO ENHANCE YOUR EVENTS. WE ARE ABLE TO PROVIDE OUR SERVICES ALONG THE EAST COAST AND BEYOND TO FULFILL YOUR DESIGNING NEEDS.







## 3' JANET CRAIG







#### 3' DECORA ( RUBBER )



APPROXIMATELY 2' TO 3' TALL























4' WIDE / 6' TALL IVY WALL

AVAILABLE IN WHITE

WITH PLANTER







4' ARBORICOLA STD.



















2' HOLLY WITH 4'wide x 3' tall PLANTER



8"to 10" FERN WITH 4'wide x 3'tall PLANTER







#### 4' ARBORICOLA WITH 4'wide x 3' tall PLANTER







2' to 3' CROTON
WITH
4'WIDE X 3'TALL PLANTER

#### **FEATURED GROUPINGS**







UNDER PLANTED W/ IVY



MULTIPLE COMBINATIONS AVAILABLE



MULTIPLE COMBINATIONS AVAILABLE

#### FEATURED GROUPINGS

















- 6' SPIRAL
- 7' LAYLAND CYPRESS
- 2' HOLLY

MULTIPLE COMBINATIONS AVAILABLE





#### 2'wide x 4'tall PLANTER



WE DECORATE YOUR SPACE.
THESE WOOD BOXES CAN BE FILLED
WITH OUR LARGE SELECTION OF
LUSH GREEN FOLIAGE. WHEN
COMBINED WITH OUR WIDE VARIETY
OF HIGH QUALITY PLANTS, WE
OFFER THE BEST EVENT DECORATING
VALUE. DECORATE YOUR SPACE WITH
OUR CUSTOM DURABLE WOOD BOXES
AND MULTIPLE FOLIAGE
COMBINATIONS RANGING FROM 4
INCH