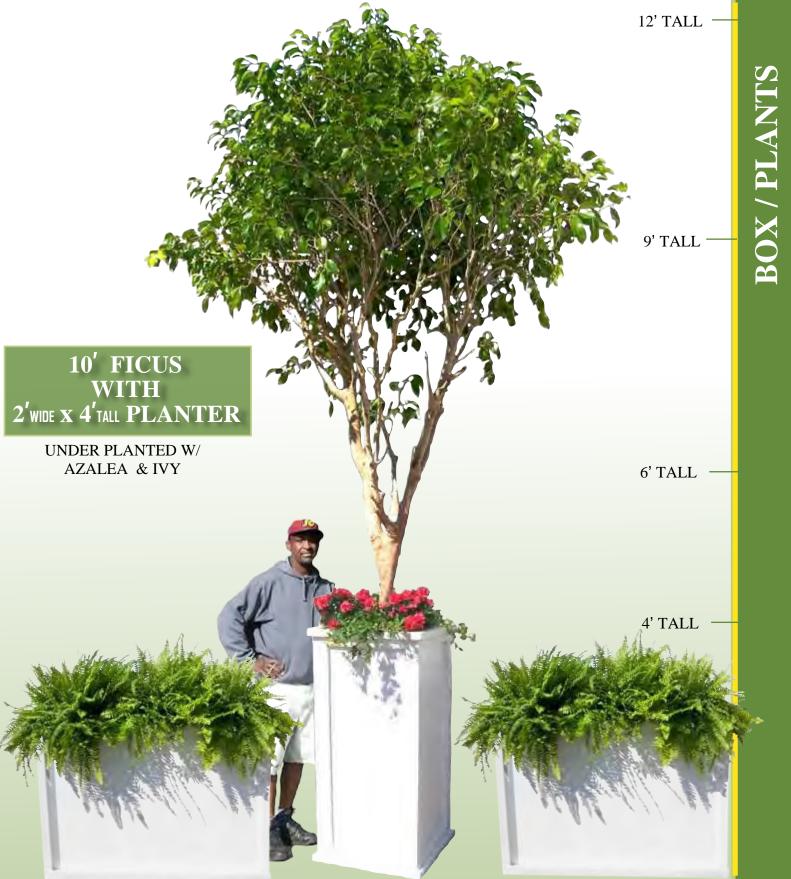

#### 2'wide x 4'tall PLANTER

WE DECORATE YOUR SPACE.
THESE WOOD BOXES CAN BE FILLED
WITH OUR LARGE SELECTION OF
LUSH GREEN FOLIAGE. WHEN
COMBINED WITH OUR WIDE VARIETY
OF HIGH QUALITY PLANTS, WE
OFFER THE BEST EVENT DECORATING
VALUE. DECORATE YOUR SPACE WITH
OUR CUSTOM DURABLE WOOD BOXES
AND MULTIPLE FOLIAGE
COMBINATIONS RANGING FROM 4
INCH BLOOMING PLANTS TO 10 FOOT
FICUS TREES.