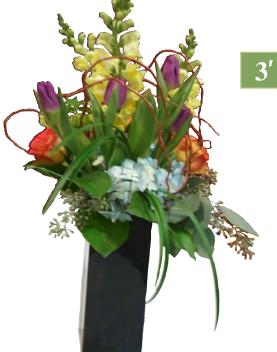

to 3' CROTON
WITH
4'WIDE X 3'TALL PLANTER

#### **FEATURED GROUPINGS**







UNDER PLANTED W/ IVY



MULTIPLE COMBINATIONS AVAILABLE



MULTIPLE COMBINATIONS AVAILABLE

#### FEATURED GROUPINGS

















- 6' SPIRAL
- 7' LAYLAND CYPRESS
- 2' HOLLY

MULTIPLE COMBINATIONS AVAILABLE





#### 2'wide x 4'tall PLANTER



WE DECORATE YOUR SPACE.
THESE WOOD BOXES CAN BE FILLED
WITH OUR LARGE SELECTION OF
LUSH GREEN FOLIAGE. WHEN
COMBINED WITH OUR WIDE VARIETY
OF HIGH QUALITY PLANTS, WE
OFFER THE BEST EVENT DECORATING
VALUE. DECORATE YOUR SPACE WITH
OUR CUSTOM DURABLE WOOD BOXES
AND MULTIPLE FOLIAGE
COMBINATIONS RANGING FROM 4
INCH BLOOMING PLANTS TO 10 FOOT
FICUS TREES.

4'WIDE X 3'TALL PLANTER





#### THESE CONTAINERS ARE AVAILABLE FOR YOUR EVENTS



#### 3' FLORAL



## 3' FLORAL







3' FLORAL

## 3' FLORAL



## 3' FLORAL









## 3' FLORAL

# 3' FLORAL





## 3' FLORAL





Email this form to: Urban Jungle, Inc. P.O. Box 6165 McLean, VA 22106 703-241-8545 phone info@urbanjungleinc.com [Tax ID #: 54-1796144]

# PLANT & FLORAL ORDER FORM

| QTY                                                                                                | ITEM                                                  | BY June 9*       | SHOW PRICE     | TOTAL |
|----------------------------------------------------------------------------------------------------|-------------------------------------------------------|------------------|----------------|-------|
|                                                                                                    | Floral Arrangement (appro