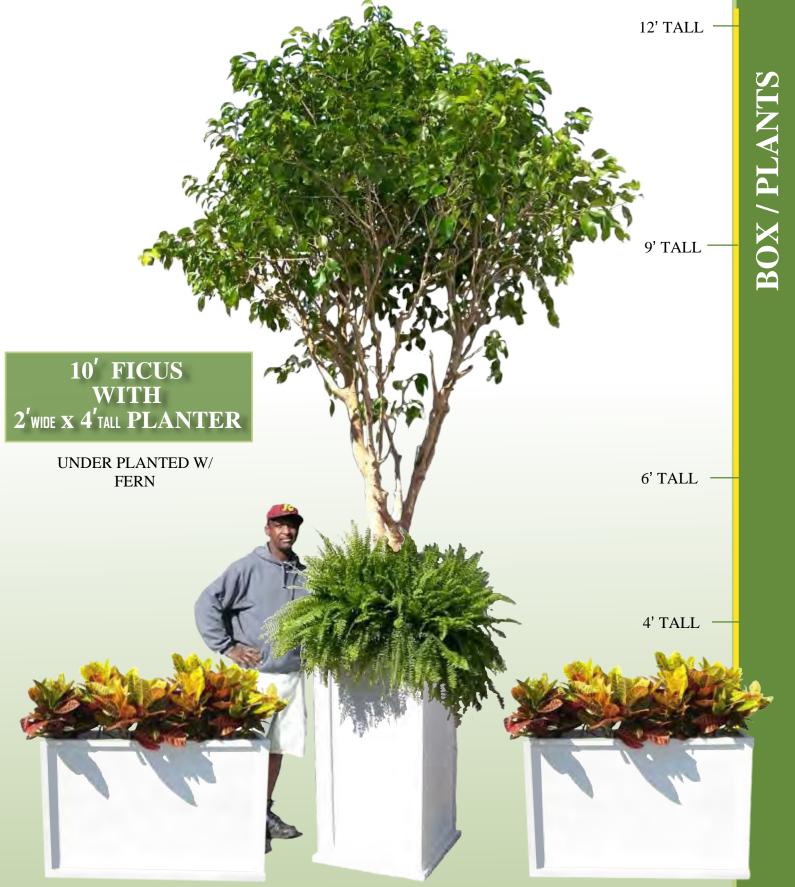

#### 2'wide x 4'tall PLANTER

WE DECORATE YOUR SPACE.
THESE WOOD BOXES CAN BE FILLED
WITH OUR LARGE SELECTION OF
LUSH GREEN FOLIAGE. WHEN
COMBINED WITH OUR WIDE VARIETY
OF HIGH QUALITY PLANTS, WE
OFFER THE BEST EVENT DECORATING
VALUE. DECORATE YOUR SPACE WITH
OUR CUSTOM DURABLE WOOD BOXES
AND MULTIPLE FOLIAGE
COMBINATIONS RANGING FROM 4
INCH BLOOMING PLANTS TO 10 FOOT
FICUS TREES.