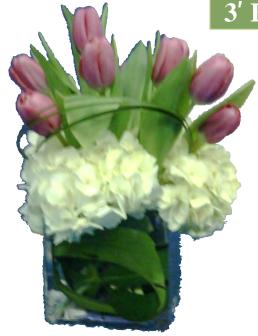

3'TALL PLANTER

#### **FEATURED GROUPINGS**







UNDER PLANTED W/ IVY



MULTIPLE COMBINATIONS AVAILABLE



MULTIPLE COMBINATIONS AVAILABLE

#### FEATURED GROUPINGS

















- 6' SPIRAL
- 7' LAYLAND CYPRESS
- 2' HOLLY

MULTIPLE COMBINATIONS AVAILABLE





#### 2'wide x 4'tall PLANTER



WE DECORATE YOUR SPACE.
THESE WOOD BOXES CAN BE FILLED
WITH OUR LARGE SELECTION OF
LUSH GREEN FOLIAGE. WHEN
COMBINED WITH OUR WIDE VARIETY
OF HIGH QUALITY PLANTS, WE
OFFER THE BEST EVENT DECORATING
VALUE. DECORATE YOUR SPACE WITH
OUR CUSTOM DURABLE WOOD BOXES
AND MULTIPLE FOLIAGE
COMBINATIONS RANGING FROM 4
INCH BLOOMING PLANTS TO 10 FOOT
FICUS TREES.

4'WIDE X 3'TALL PLANTER





#### THESE CONTAINERS ARE AVAILABLE FOR YOUR EVENTS



#### 3' FLORAL



## 3' FLORAL







3' FLORAL

## 3' FLORAL



## 3' FLORAL









## 3' FLORAL

# 3' FLORAL





## 3' FLORAL





Email this form to: Urban Jungle, Inc. P.O. Box 6165 McLean, VA 22106 703-241-8545 phone info@urbanjungleinc.com [Tax ID #: 54-1796144]

# PLANT & FLORAL ORDER FORM

| QTY                                                                                                | ITEM                                                  | BY June 9*       | SHOW PRICE     | TOTAL |
|----------------------------------------------------------------------------------------------------|-------------------------------------------------------|------------------|----------------|-------|
|                                                                                                    | Floral Arrangement (approx. 12" H)