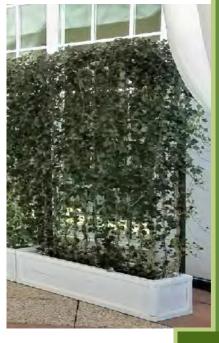

#### 3' DECORA ( RUBBER )

APPROXIMATELY 2' TO 3' TALL

4' WIDE / 6' TALL IVY WALL

AVAILABLE IN WHITE

WITH PLANTER

4' ARBORICOLA STD.

2' HOLLY WITH 4'wide x 3' tall PLANTER

8"to 10" FERN WITH 4'wide x 3'tall PLANTER