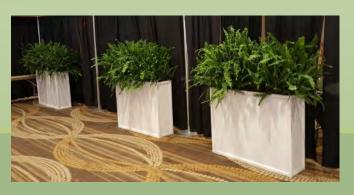

#### 2'wide x 4'tall PLANTER

WE DECORATE YOUR SPACE.
THESE WOOD BOXES CAN BE FILLED
WITH OUR LARGE SELECTION OF
LUSH GREEN FOLIAGE. WHEN
COMBINED WITH OUR WIDE VARIETY
OF HIGH QUALITY PLANTS, WE
OFFER THE BEST EVENT DECORATING
VALUE. DECORATE YOUR SPACE WITH
OUR CUSTOM DURABLE WOOD BOXES
AND MULTIPLE FOLIAGE
COMBINATIONS RANGING FROM 4
INCH BLOOMING PLANTS TO 10 FOOT
FICUS TREES.