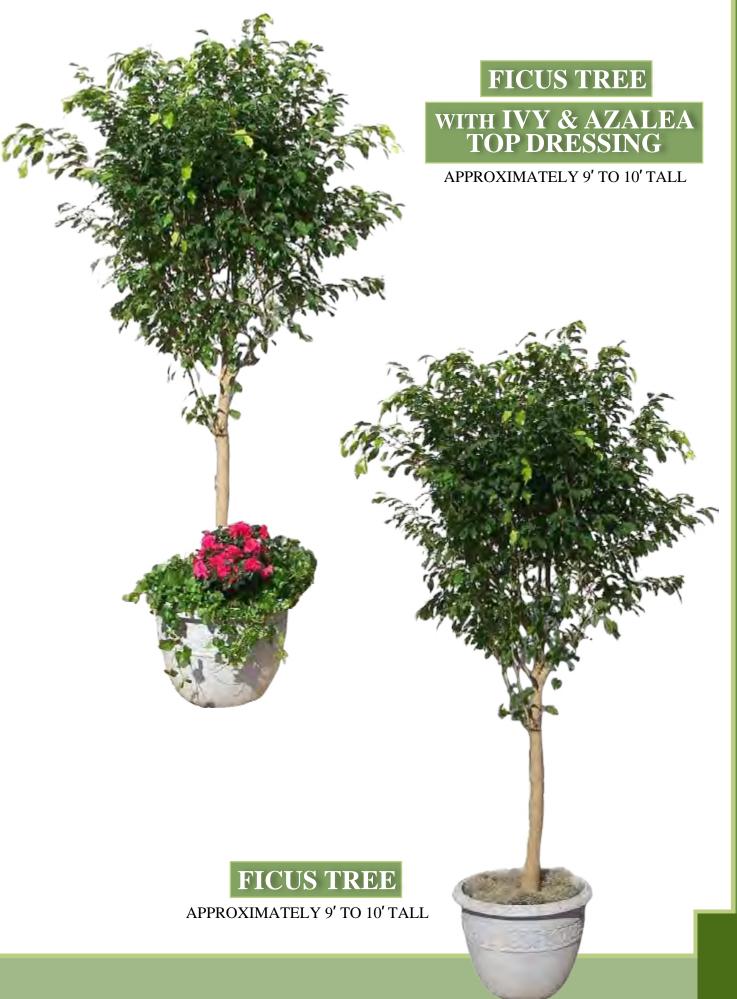

#### 2'wide x 4'tall PLANTER

WE DECORATE YOUR SPACE.
THESE WOOD BOXES CAN BE FILLED
WITH OUR LARGE SELECTION OF
LUSH GREEN FOLIAGE. WHEN
COMBINED WITH OUR WIDE VARIETY
OF HIGH QUALITY PLANTS, WE
OFFER THE BEST EVENT DECORATING
VALUE. DECORATE YOUR SPACE WITH
OUR CUSTOM DURABLE WOOD BOXES
AND MULTIPLE FOLIAGE
COMBINATIONS RANGING FROM 4
INCH BLOOMING PLANTS TO 10 FOOT
FICUS TREES.