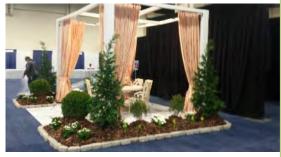

#### 2'wide x 4'tall PLANTER

WE DECORATE YOUR SPACE.
THESE WOOD BOXES CAN BE FILLED
WITH OUR LARGE SELECTION OF
LUSH GREEN FOLIAGE. WHEN
COMBINED WITH OUR WIDE VARIETY
OF HIGH QUALITY PLANTS, WE
OFFER THE BEST EVENT DECORATING
VALUE. DECORATE YOUR SPACE WITH
OUR CUSTOM DURABLE WOOD BOXES
AND MULTIPLE FOLIAGE
COMBINATIONS RANGING FROM 4
INCH BLOOMING PLANTS TO 10 FOOT
FICUS TREES.