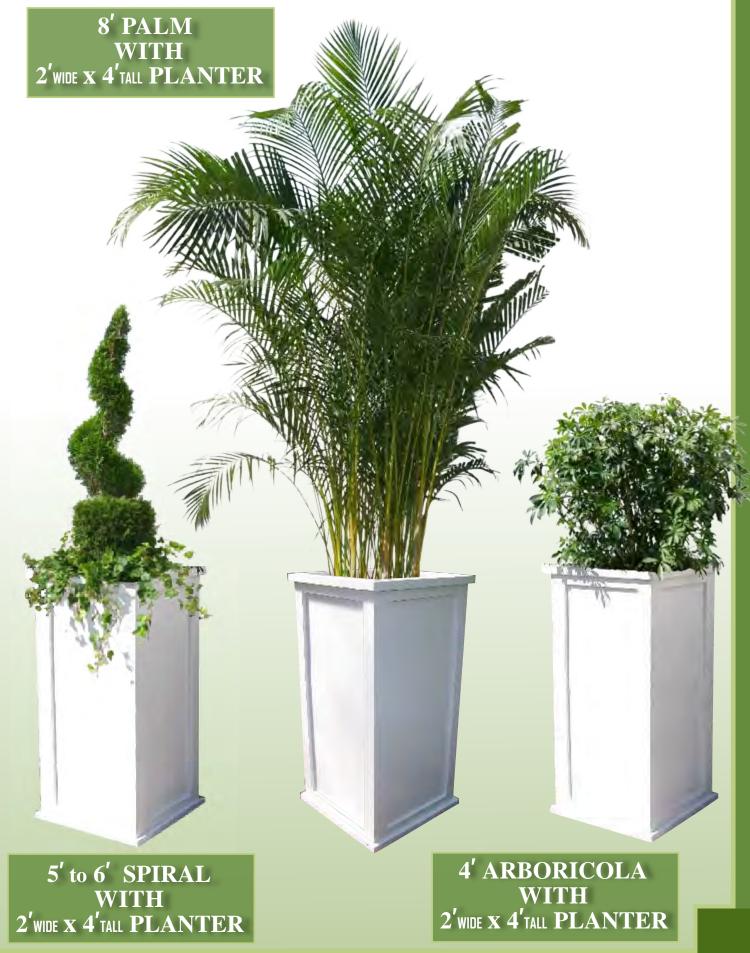

#### 2'wide x 4'tall PLANTER

WE DECORATE YOUR SPACE.
THESE WOOD BOXES CAN BE FILLED
WITH OUR LARGE SELECTION OF
LUSH GREEN FOLIAGE. WHEN
COMBINED WITH OUR WIDE VARIETY
OF HIGH QUALITY PLANTS, WE
OFFER THE BEST EVENT DECORATING
VALUE. DECORATE YOUR SPACE WITH
OUR CUSTOM DURABLE WOOD BOXES
AND MULTIPLE FOLIAGE
COMBINATIONS RANGING FROM 4
INCH BLOOMING PLANTS TO 10 FOOT
FICUS TREES.