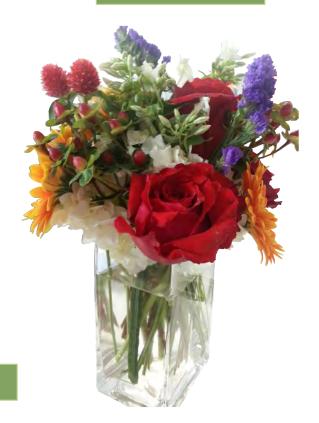

2' to 3' CROTON
WITH
4'WIDE X 3'TALL PLANTER

#### **FEATURED GROUPINGS**







UNDER PLANTED W/ IVY



MULTIPLE COMBINATIONS AVAILABLE



MULTIPLE COMBINATIONS AVAILABLE

#### FEATURED GROUPINGS

















- 6' SPIRAL
- 7' LAYLAND CYPRESS
- 2' HOLLY

MULTIPLE COMBINATIONS AVAILABLE





#### 2'wide x 4'tall PLANTER



WE DECORATE YOUR SPACE.
THESE WOOD BOXES CAN BE FILLED
WITH OUR LARGE SELECTION OF
LUSH GREEN FOLIAGE. WHEN
COMBINED WITH OUR WIDE VARIETY
OF HIGH QUALITY PLANTS, WE
OFFER THE BEST EVENT DECORATING
VALUE. DECORATE YOUR SPACE WITH
OUR CUSTOM DURABLE WOOD BOXES
AND MULTIPLE FOLIAGE
COMBINATIONS RANGING FROM 4
INCH BLOOMING PLANTS TO 10 FOOT
FICUS TREES.

4'WIDE X 3'TALL PLANTER





#### THESE CONTAINERS ARE AVAILABLE FOR YOUR EVENTS



#### 3' FLORAL



## 3' FLORAL







3' FLORAL

## 3' FLORAL



## 3' FLORAL









## 3' FLORAL

# 3' FLORAL





## 3' FLORAL





Email this form to: Urban Jungle, Inc. P.O. Box 6165 McLean, VA 22106 703-241-8545 phone info@urbanjungleinc.com [Tax ID #: 54-1796144]

# PLANT & FLORAL ORDER FORM

| QTY                                                                                                | ITEM                                                  | BY June 9*       | SHOW PRICE     | TOTAL |
|----------------------------------------------------------------------------------------------------|-------------------------------------------------------|------------------|----------------|-------|
|                                                                                                    | Floral Arrangement (a