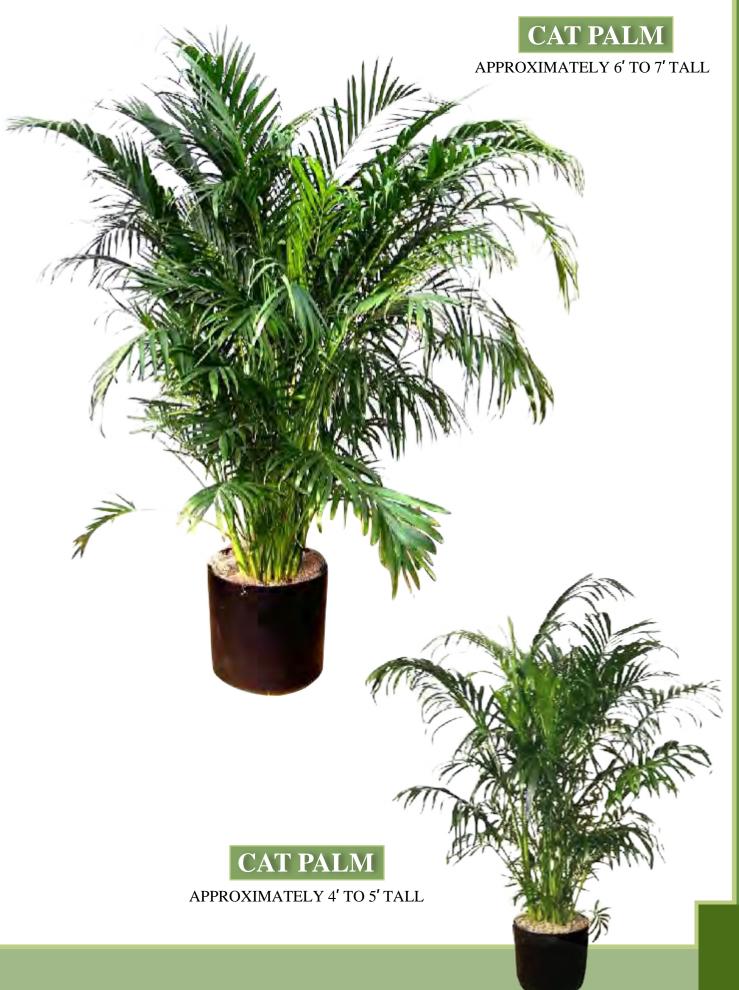

AN EASY SOLUTION FOR ANY OCCASION.

OUR COMPANY IS LOCATED ON 20,000 SQUARE FEET OF GREENHOUSE SPACE FILLED WITH A LARGE SELECTION OF LUSH GREEN FOLIAGE. WE OFFER THE BEST VALUE AND A WIDE VARIETY OF THOUSANDS OF HIGH QUALITY PLANTS. OUR VAST INVENTORY CONSISTS OF

SIZES RANGING FROM 4 INCH BLOOMING PLANTS TO 16 FOOT PALM TREES WAITING TO ENHANCE YOUR EVENTS. WE ARE ABLE TO PROVIDE OUR SERVICES ALONG THE EAST COAST AND BEYOND TO FULFILL YOUR DESIGNING NEEDS.







## 3' JANET CRAIG







#### 3' DECORA ( RUBBER )



APPROXIMATELY 2' TO 3' TALL























4' WIDE / 6' TALL IVY WALL

AVAILABLE IN WHITE

WITH PLANTER







4' ARBORICOLA STD.



















2' HOLLY WITH 4'wide x 3' tall PLANTER



8"to 10" FERN WITH 4'wide x 3'tall PLANTER







#### 4' ARBORICOLA WITH 4'wide x 3' tall PLANTER







2' to 3' CROTON
WITH
4'WIDE X 3'TALL PLANTER

#### **FEATURED GROUPINGS**







UNDER PLANTED W/ IVY



MULTIPLE COMBINATIONS AVAILABLE



MULTIPLE COMBINATIONS AVAILABLE

#### FEATURED GROUPINGS

















- 6' SPIRAL
- 7' LAYLAND CYPRESS
- 2' HOLLY

MULTIPLE COMBINATIONS AVAILABLE





#### 2'wide x 4'tall PLANTER



WE DECORATE YOUR SPACE.
THESE WOOD BOXES CAN BE FILLED
WITH OUR LARGE SELECTION OF
LUSH GREEN FOLIAGE. WHEN
COMBINED WITH OUR WIDE VARIETY
OF HIGH QUALITY PLANTS, WE
OFFER THE BEST EVENT DECORATING
VALUE. DECORATE YOUR SPACE WITH
OUR CUSTOM DURABLE WOOD BOXES
AND MULTIPLE FOLIAGE
COMBINATIONS RANGING FROM 4
INC