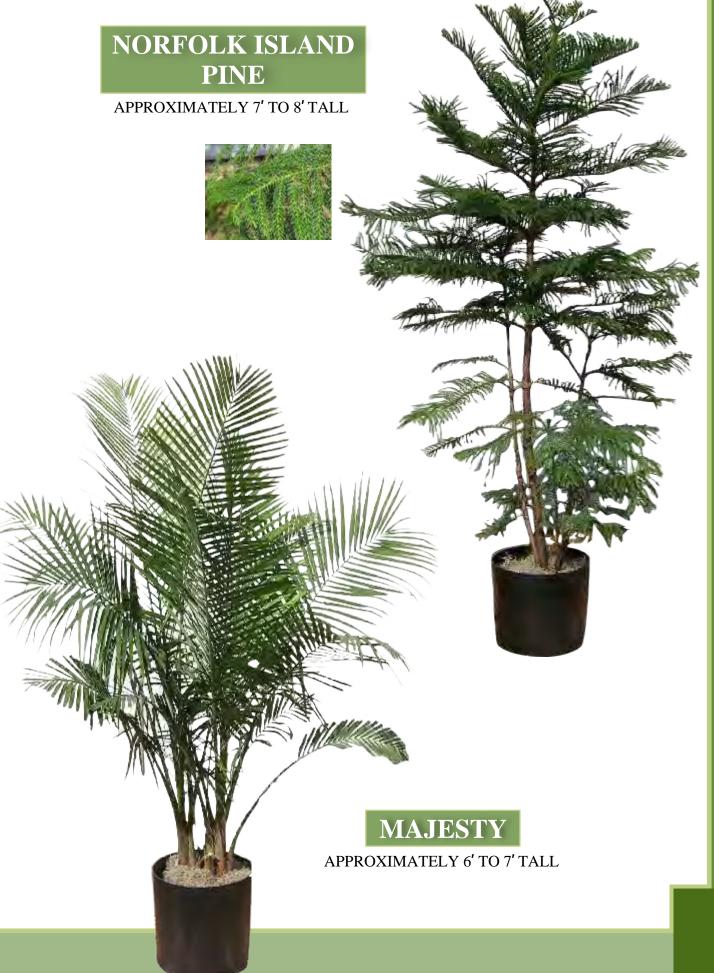

#### 4' WIDE / 6' TALL YEW HEDGE

ARBORVITAE

APPROXIMATELY 6' TO 7' TALL

WITH LIGHTS