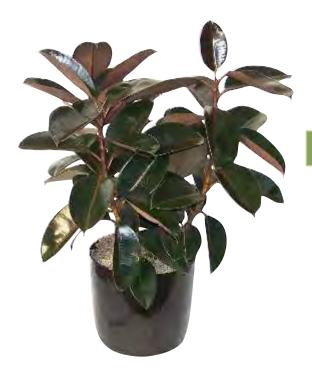

#### 3' DECORA ( RUBBER )

APPROXIMATELY 2' TO 3' TALL

' AVAILABLE IN MULTIPLE COLORS