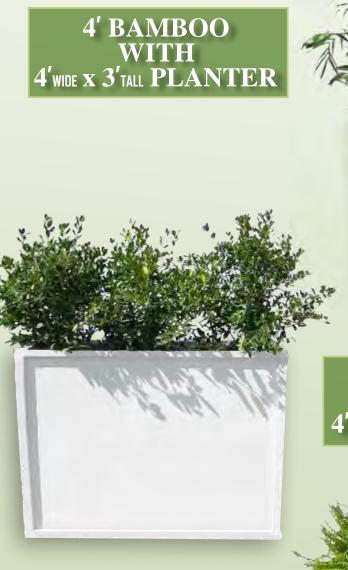

#### 4' ARBORICOLA WITH 4'wide x 3'tall PLANTER

3' to 4' FICUS BUSH WITH 4'wide x 3'TALL PLANTER