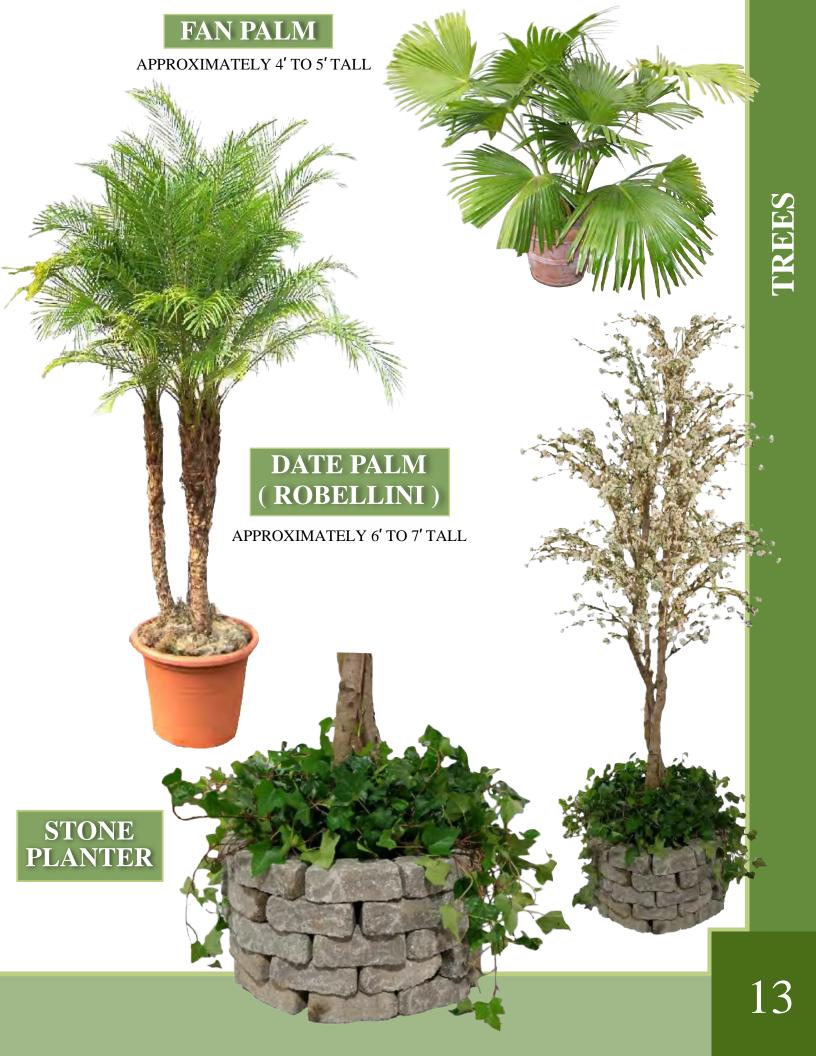

UBBER )



APPROXIMATELY 2' TO 3' TALL



' AVAILABLE IN MULTIPLE COLORS

#### 6" BROMELIAD

#### 6" AZALEA

AVAILABLE IN MULTIPLE COLORS

#### 6" KALANCHOE

AVAILABLE IN MULTIPLE COLORS



AVAILABLE IN MULTIPLE COLORS



# FLOOR PLANTS

#### 4' LONG FICUS BUSH HEDGE

APPROXIMATELY 3' TO 4' TALL

#### FICUS BUSH

APPROXIMATELY 3' TO 4' TALL

#### 5' DRACAENA MARJINATA

3' SONG OF JAMAICA









IVY WALL





#### AVAILABLE IN WHITE

#### WITH PLANTER

WIDE / 6' TALL IVY WALL

4'



APPROXIMATELY 7' TO 8' TALL

TOPIARY

6' FICUS STANDARD WITH 3 IVY

**TOP DRESSING** 

FICUS STANDARD WITH 2 POTHOS & 1 BROMELIAD TOP DRESSING

4' FICUS ALLI

#### 4' ARBORICOLA STD.

10



## **FICUS TREE** WITH IVY & AZALEA TOP DRESSING APPROXIMATELY 9' TO 10' TALL FICUS TREE APPROXIMATELY 9' TO 10' TALL









#### 4' WIDE / 6' TALL YEW HEDGE



ARBORVITAE

APPROXIMATELY 6' TO 7' TALL

WITH LIGHTS



#### 2' HOLLY WITH 4'wide x 3' tall PLANTER

8"to 10" FERN WITH 4'wide x 3'tall PLANTER







#### 4' ARBORICOLA WITH 4'wide x 3'tall PLANTER



3' to 4' FICUS BUSH WITH 4'wide x 3'TALL PLANTER







#### FEATURED GROUPINGS





UNDER PLANTED W/ IVY



MULTIPLE COMBINATIONS AVAILABLE



MULTIPLE COMBINATIONS AVAILABLE



#### FEATURED GROUPINGS













#### GROUPING OF 6' SPIRAL 7' LAYLAND CYPRESS 2' HOLLY

MULTIPLE COMBINATIONS AVAILABLE





#### 2'WIDE X 4'TALL PLANTER

WE DECORATE YOUR SPACE. THESE WOOD BOXES CAN BE FILLED WITH OUR LARGE SELECTION OF LUSH GREEN FOLIAGE. WHEN COMBINED WITH OUR WIDE VARIETY OF HIGH QUALITY PLANTS, WE OFFER THE BEST EVENT DECORATING VALUE. DECORATE YOU