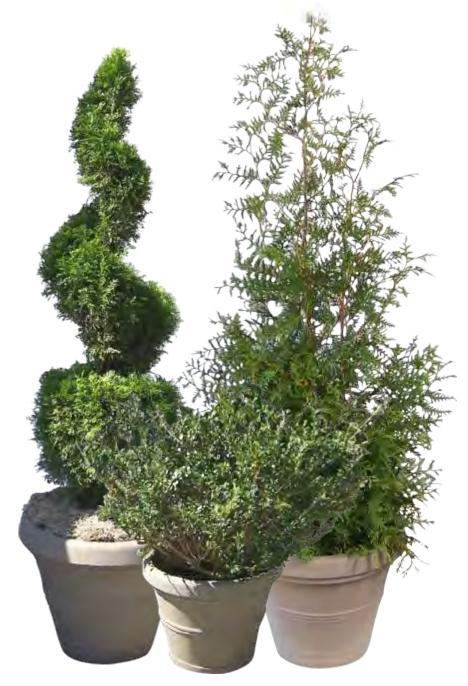

#### 4' WIDE / 6' TALL YEW HEDGE

ARBORVITAE

APPROXIMATELY 6' TO 7' TALL

WITH LIGHTS

#### GROUPING OF 6' SPIRAL 7' LAYLAND CYPRESS 2' HOLLY

MULTIPLE COMBINATIONS AVAILABLE