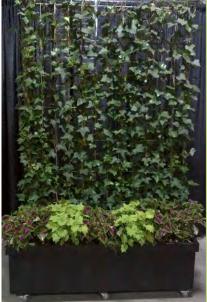

#### WITH PLANTER

WIDE / 6' TALL IVY WALL

4'

APPROXIMATELY 7' TO 8' TALL

TOPIARY

6' FICUS STANDARD WITH 3 IVY

**TOP DRESSING** 

FICUS STANDARD WITH 2 POTHOS & 1 BROMELIAD TOP DRESSING