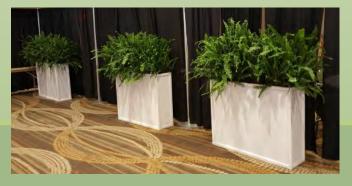

#### 2' HOLLY WITH 4'wide x 3' tall PLANTER

8"to 10" FERN WITH 4'wide x 3'tall PLANTER

#### 4' ARBORICOLA WITH 4'wide x 3'tall PLANTER

3' to 4' FICUS BUSH WITH 4'wide x 3'TALL PLANTER