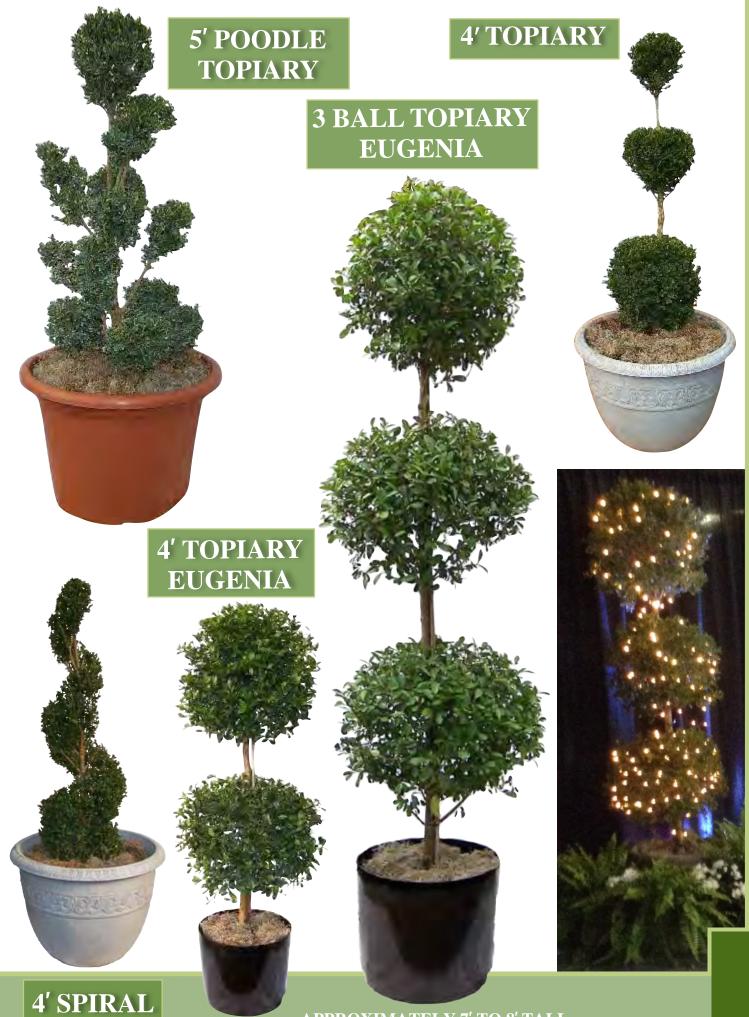

#### WITH PLANTER

WIDE / 6' TALL IVY WALL

4'

APPROXIMATELY 7' TO 8' TALL

TOPIARY

6' FICUS STANDARD WITH 3 IVY

**TOP DRESSING** 

FICUS STANDARD WITH 2 POTHOS & 1 BROMELIAD TOP DRESSING