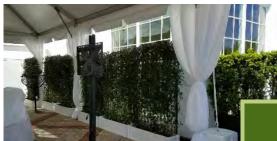

#### 5' DRACAENA MARJINATA

3' SONG OF JAMAICA

IVY WALL

#### AVAILABLE IN WHITE

#### WITH PLANTER

WIDE / 6' TALL IVY WALL

4'

APPROXIMATELY 7' TO 8' TALL

TOPIARY

6' FICUS STANDARD WITH 3 IVY

**TOP DRESSING** 

FICUS STANDARD WITH 2 POTHOS & 1 BROMELIAD TOP DRESSING