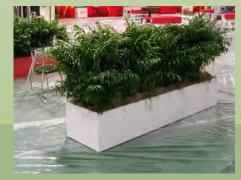

#### 4' LONG FICUS BUSH HEDGE

APPROXIMATELY 3' TO 4' TALL

#### FICUS BUSH

APPROXIMATELY 3' TO 4' TALL