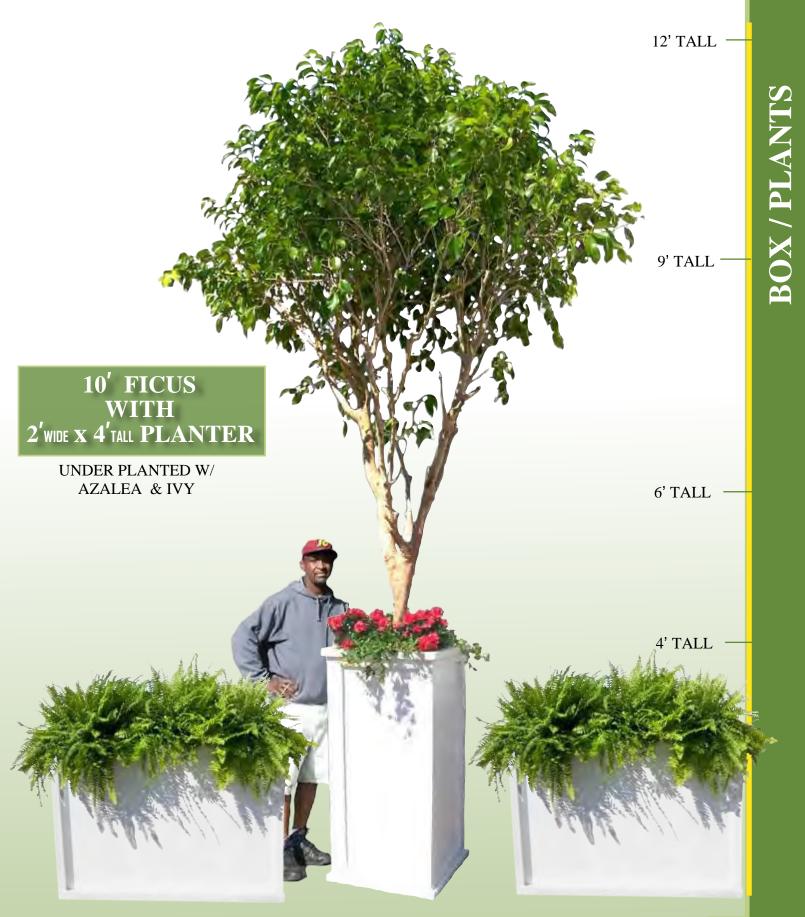

## **FICUS TREE** WITH IVY & AZALEA TOP DRESSING APPROXIMATELY 9' TO 10' TALL FICUS TREE APPROXIMATELY 9' TO 10' TALL

#### 2'WIDE X 4'TALL PLANTER

WE DECORATE YOUR SPACE. THESE WOOD BOXES CAN BE FILLED WITH OUR LARGE SELECTION OF LUSH GREEN FOLIAGE. WHEN COMBINED WITH OUR WIDE VARIETY OF HIGH QUALITY PLANTS, WE OFFER THE BEST EVENT DECORATING VALUE. DECORATE YOUR SPACE WITH OUR CUSTOM DURABLE WOOD BOXES AND MULTIPLE FOLIAGE COMBINATIONS RANGING FROM 4 INCH BLOOMING PLANTS TO 10 FOOT FICUS TREES.