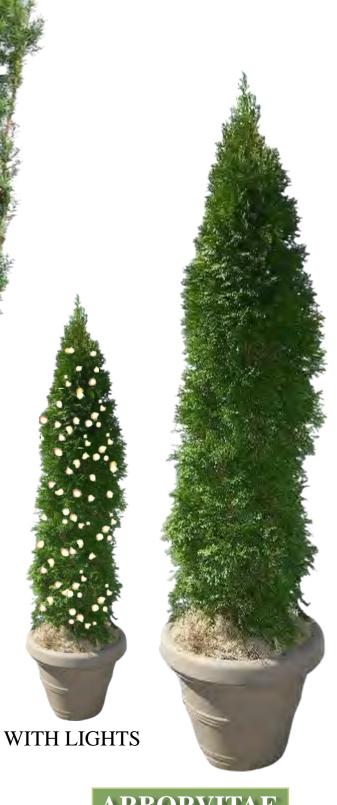

#### 4' WIDE / 6' TALL YEW HEDGE

ARBORVITAE

APPROXIMATELY 6' TO 7' TALL

WITH LIGHTS