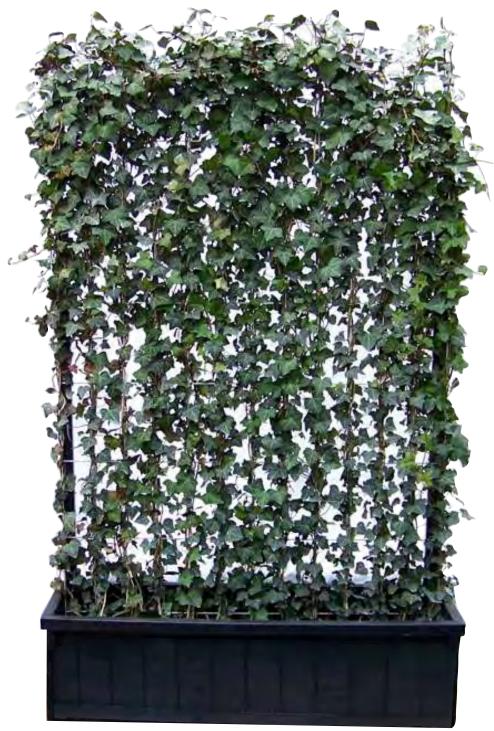

#### WITH PLANTER

WIDE / 6' TALL IVY WALL

4'

APPROXIMATELY 7' TO 8' TALL

TOPIARY

6' FICUS STANDARD WITH 3 IVY

**TOP DRESSING** 

FICUS STANDARD WITH 2 POTHOS & 1 BROMELIAD TOP DRESSING