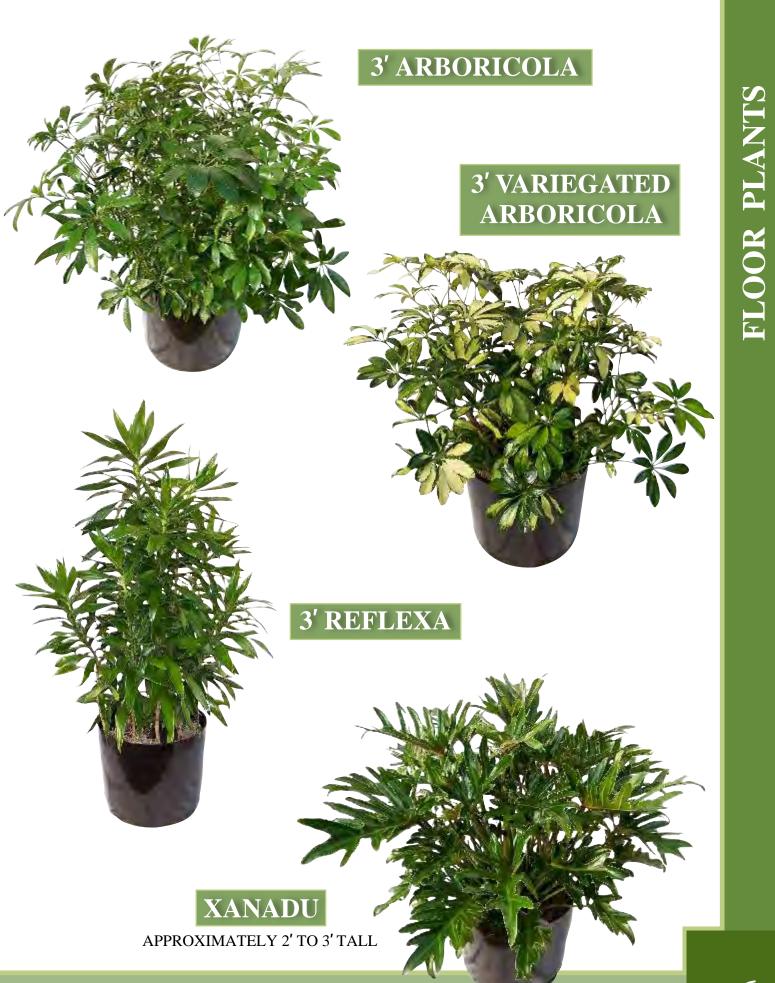

DRACAENA EUGENIA IVY















#### AN EASY SOLUTION FOR ANY OCCASION.

OUR COMPANY IS LOCATED ON 20,000 SQUARE FEET OF GREENHOUSE SPACE FILLED WITH A LARGE SELECTION OF LUSH GREEN FOLIAGE. WE OFFER THE BEST VALUE AND A WIDE VARIETY OF THOUSANDS OF HIGH QUALITY PLANTS. OUR VAST INVENTORY CONSISTS OF

SIZES RANGING FROM 4 INCH BLOOMING PLANTS TO 16 FOOT PALM TREES WAITING TO ENHANCE YOUR EVENTS. WE ARE ABLE TO PROVIDE OUR SERVICES ALONG THE EAST COAST AND BEYOND TO FULFILL YOUR DESIGNING NEEDS.







3' SPATH

(PEACE LILLY)

#### 3' JANET CRAIG





#### 3' DECORA ( RUBBER )



APPROXIMATELY 2' TO 3' TALL



' AVAILABLE IN MULTIPLE COLORS

#### 6" BROMELIAD

#### 6" AZALEA

AVAILABLE IN MULTIPLE COLORS

#### 6" KALANCHOE

AVAILABLE IN MULTIPLE COLORS



AVAILABLE IN MULTIPLE COLORS



# FLOOR PLANTS

#### 4' LONG FICUS BUSH HEDGE

APPROXIMATELY 3' TO 4' TALL

#### FICUS BUSH

APPROXIMATELY 3' TO 4' TALL

#### 5' DRACAENA MARJINATA

3' SONG OF JAMAICA









IVY WALL





#### AVAILABLE IN WHITE

#### WITH PLANTER

WIDE / 6' TALL IVY WALL

4'



APPROXIMATELY 7' TO 8' TALL

TOPIARY

6' FICUS STANDARD WITH 3 IVY

**TOP DRESSING** 

FICUS STANDARD WITH 2 POTHOS & 1 BROMELIAD TOP DRESSING

4' FICUS ALLI

#### 4' ARBORICOLA STD.

10



## **FICUS TREE** WITH IVY & AZALEA TOP DRESSING APPROXIMATELY 9' TO 10' TALL FICUS TREE APPROXIMATELY 9' TO 10' TALL









#### 4' WIDE / 6' TALL YEW HEDGE



ARBORVITAE

APPROXIMATELY 6' TO 7' TALL

WITH LIGHTS



#### 2' HOLLY WITH 4'wide x 3' tall PLANTER

8"to 10" FERN WITH 4'wide x 3'tall PLANTER







#### 4' ARBORICOLA WITH 4'w