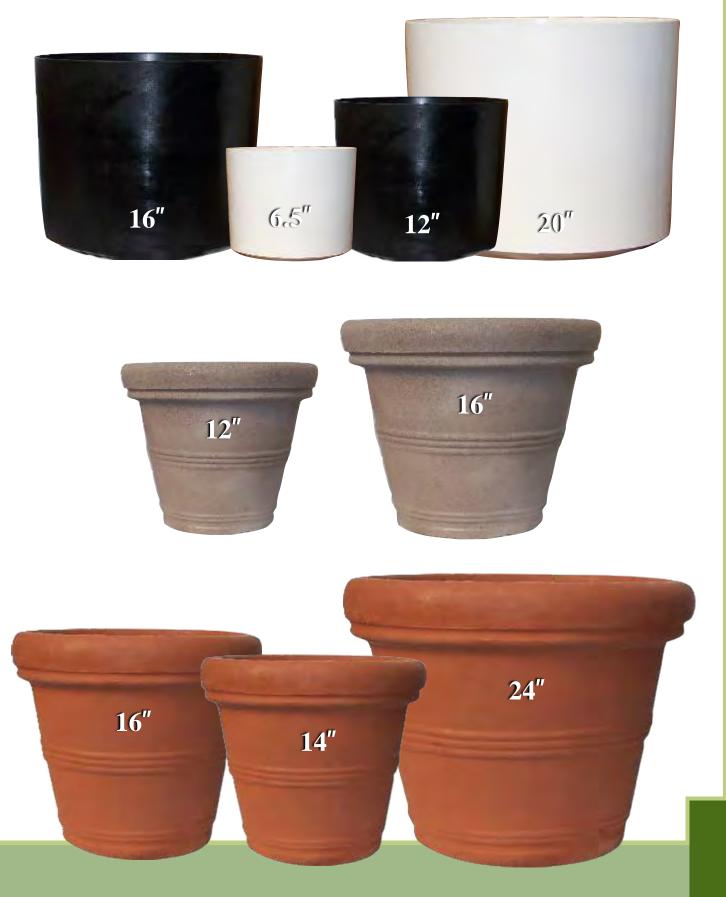

PLANTER



3' to 4' FICUS BUSH WITH 4'wide x 3'TALL PLANTER







#### FEATURED GROUPINGS





UNDER PLANTED W/ IVY



MULTIPLE COMBINATIONS AVAILABLE



MULTIPLE COMBINATIONS AVAILABLE



#### FEATURED GROUPINGS













#### GROUPING OF 6' SPIRAL 7' LAYLAND CYPRESS 2' HOLLY

MULTIPLE COMBINATIONS AVAILABLE





#### 2'WIDE X 4'TALL PLANTER

WE DECORATE YOUR SPACE. THESE WOOD BOXES CAN BE FILLED WITH OUR LARGE SELECTION OF LUSH GREEN FOLIAGE. WHEN COMBINED WITH OUR WIDE VARIETY OF HIGH QUALITY PLANTS, WE OFFER THE BEST EVENT DECORATING VALUE. DECORATE YOUR SPACE WITH OUR CUSTOM DURABLE WOOD BOXES AND MULTIPLE FOLIAGE COMBINATIONS RANGING FROM 4 INCH BLOOMING PLANTS TO 10 FOOT FICUS TREES.

#### 4' WIDE X 3' TALL PLANTER

Tin





#### THESE CONTAINERS ARE AVAILABLE FOR YOUR EVENTS







#### 3' FLORAL







#### 3' FLORAL





Urban Jungle, Inc. P.O. Box 6165 McLean, VA 22106 703-241-8545 phone info@urbanjungleinc.com [Tax ID #: 54-1796144]

#### GLOBAL ANNUAL MEETING | BOSTON | JUNE 24-28



| QTY                                                                                                                   | ITEM                                                  | By June 10         | SHOW PRICE     | TOTAL |
|-----------------------------------------------------------------------------------------------------------------------|-------------------------------------------------------|--------------------|----------------|-------|
|                                                                                                                       | Floral Arrang