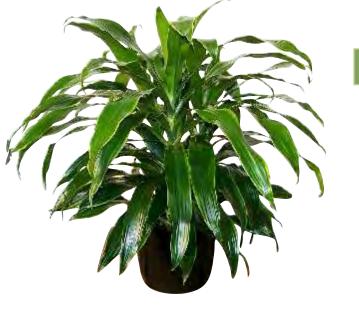

### PLANT & TREE RENTALS

HEDGE

FERM

SELI

TJEA

REFLEXA XANADU FICUS DRACAENA EUGENIA IVY















#### AN EASY SOLUTION FOR ANY OCCASION.

OUR COMPANY IS LOCATED ON 20,000 SQUARE FEET OF GREENHOUSE SPACE FILLED WITH A LARGE SELECTION OF LUSH GREEN FOLIAGE. WE OFFER THE BEST VALUE AND A WIDE VARIETY OF THOUSANDS OF HIGH QUALITY PLANTS. OUR VAST INVENTORY CONSISTS OF

SIZES RANGING FROM 4 INCH BLOOMING PLANTS TO 16 FOOT PALM TREES WAITING TO ENHANCE YOUR EVENTS. WE ARE ABLE TO PROVIDE OUR SERVICES ALONG THE EAST COAST AND BEYOND TO FULFILL YOUR DESIGNING NEEDS.







3' SPATH

(PEACE LILLY)

#### 3' JANET CRAIG





#### 3' DECORA ( RUBBER )



APPROXIMATELY 2' TO 3' TALL



' AVAILABLE IN MULTIPLE COLORS

#### 6" BROMELIAD

#### 6" AZALEA

AVAILABLE IN MULTIPLE COLORS

#### 6" KALANCHOE

AVAILABLE IN MULTIPLE COLORS



AVAILABLE IN MULTIPLE COLORS



# FLOOR PLANTS

#### 4' LONG FICUS BUSH HEDGE

APPROXIMATELY 3' TO 4' TALL

#### FICUS BUSH

APPROXIMATELY 3' TO 4' TALL

#### 5' DRACAENA MARJINATA

3' SONG OF JAMAICA









IVY WALL





#### AVAILABLE IN WHITE

#### WITH PLANTER

WIDE / 6' TALL IVY WALL

4'



APPROXIMATELY 7' TO 8' TALL

TOPIARY

6' FICUS STANDARD WITH 3 IVY

**TOP DRESSING** 

FICUS STANDARD WITH 2 POTHOS & 1 BROMELIAD TOP DRESSING

4' FICUS ALLI

#### 4' ARBORICOLA STD.

10



## **FICUS TREE** WITH IVY & AZALEA TOP DRESSING AP