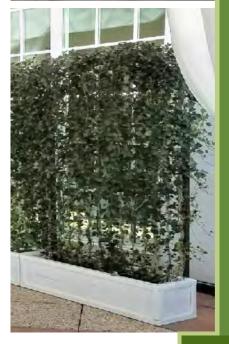

#### AVAILABLE IN WHITE

#### WITH PLANTER

WIDE / 6' TALL IVY WALL

4'

APPROXIMATELY 7' TO 8' TALL

TOPIARY

6' FICUS STANDARD WITH 3 IVY

**TOP DRESSING** 

FICUS STANDARD WITH 2 POTHOS & 1 BROMELIAD TOP DRESSING