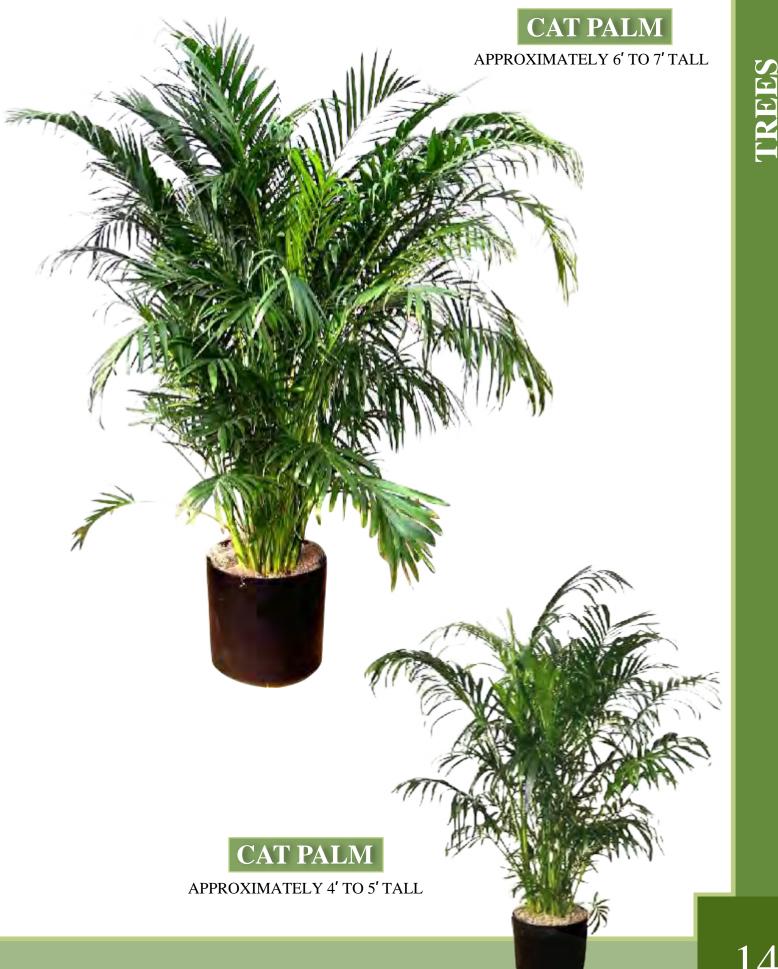

BER )



APPROXIMATELY 2' TO 3' TALL



' AVAILABLE IN MULTIPLE COLORS

#### 6" BROMELIAD

#### 6" AZALEA

AVAILABLE IN MULTIPLE COLORS

#### 6" KALANCHOE

AVAILABLE IN MULTIPLE COLORS



AVAILABLE IN MULTIPLE COLORS



# FLOOR PLANTS

#### 4' LONG FICUS BUSH HEDGE

APPROXIMATELY 3' TO 4' TALL

#### FICUS BUSH

APPROXIMATELY 3' TO 4' TALL

#### 5' DRACAENA MARJINATA

3' SONG OF JAMAICA









IVY WALL





#### AVAILABLE IN WHITE

#### WITH PLANTER

WIDE / 6' TALL IVY WALL

4'



APPROXIMATELY 7' TO 8' TALL

TOPIARY

6' FICUS STANDARD WITH 3 IVY

**TOP DRESSING** 

FICUS STANDARD WITH 2 POTHOS & 1 BROMELIAD TOP DRESSING

4' FICUS ALLI

#### 4' ARBORICOLA STD.

10



## **FICUS TREE** WITH IVY & AZALEA TOP DRESSING APPROXIMATELY 9' TO 10' TALL FICUS TREE APPROXIMATELY 9' TO 10' TALL









#### 4' WIDE / 6' TALL YEW HEDGE



ARBORVITAE

APPROXIMATELY 6' TO 7' TALL

WITH LIGHTS



#### 2' HOLLY WITH 4'wide x 3' tall PLANTER

8"to 10" FERN WITH 4'wide x 3'tall PLANTER







#### 4' ARBORICOLA WITH 4'wide x 3'tall PLANTER



3' to 4' FICUS BUSH WITH 4'wide x 3'TALL PLANTER







#### FEATURED GROUPINGS





UNDER PLANTED W/ IVY



MULTIPLE COMBINATIONS AVAILABLE



MULTIPLE COMBINATIONS AVAILABLE



#### FEATURED GROUPINGS













#### GROUPING OF 6' SPIRAL 7' LAYLAND CYPRESS 2' HOLLY

MULTIPLE COMBINATIONS AVAILABLE





#### 2'WIDE X 4'TALL PLANTER

WE DECORATE YOUR SPACE. THESE WOOD BOXES CAN BE FILLED WITH OUR LARGE SELECTION OF LUSH GREEN FOLIAGE. WHEN COMBINED WITH OUR WIDE VARIETY OF HIGH QUALITY PLANTS, WE OFFER THE BEST EVENT DECORATING VALUE. DECORATE YOUR