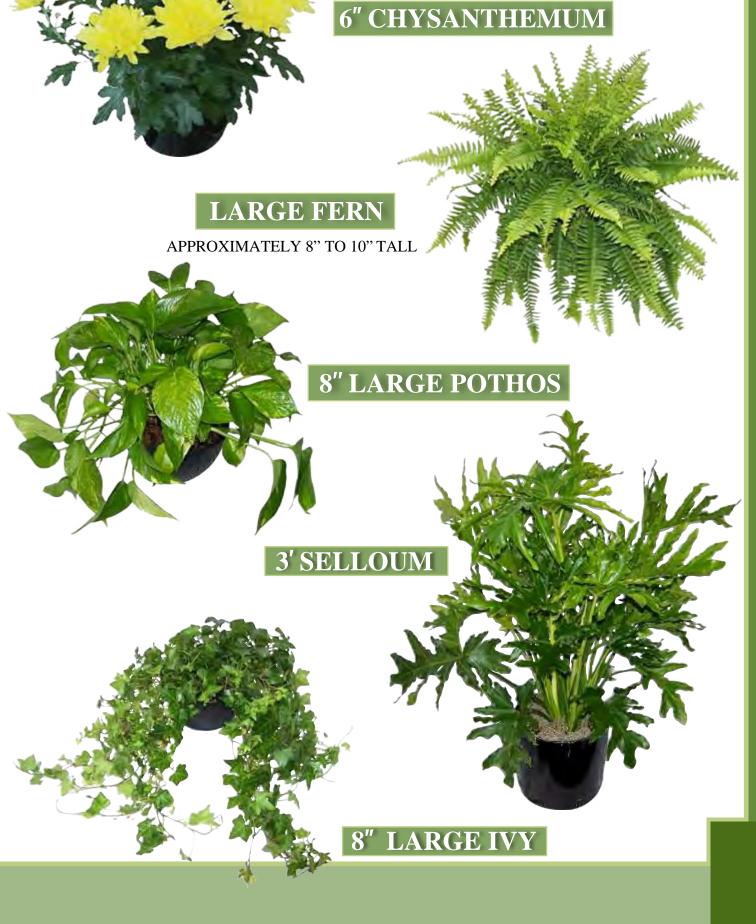

### PLANT & TREE RENTALS

HEDGE

FERM

SELI

TJEA

REFLEXA XANADU FICUS DRACAENA EUGENIA IVY

#### AN EASY SOLUTION FOR ANY OCCASION.

OUR COMPANY IS LOCATED ON 20,000 SQUARE FEET OF GREENHOUSE SPACE FILLED WITH A LARGE SELECTION OF LUSH GREEN FOLIAGE. WE OFFER THE BEST VALUE AND A WIDE VARIETY OF THOUSANDS OF HIGH QUALITY PLANTS. OUR VAST INVENTORY CONSISTS OF

SIZES RANGING FROM 4 INCH BLOOMING PLANTS TO 16 FOOT PALM TREES WAITING TO ENHANCE YOUR EVENTS. WE ARE ABLE TO PROVIDE OUR SERVICES ALONG THE EAST COAST AND BEYOND TO FULFILL YOUR DESIGNING NEEDS.

3' SPATH