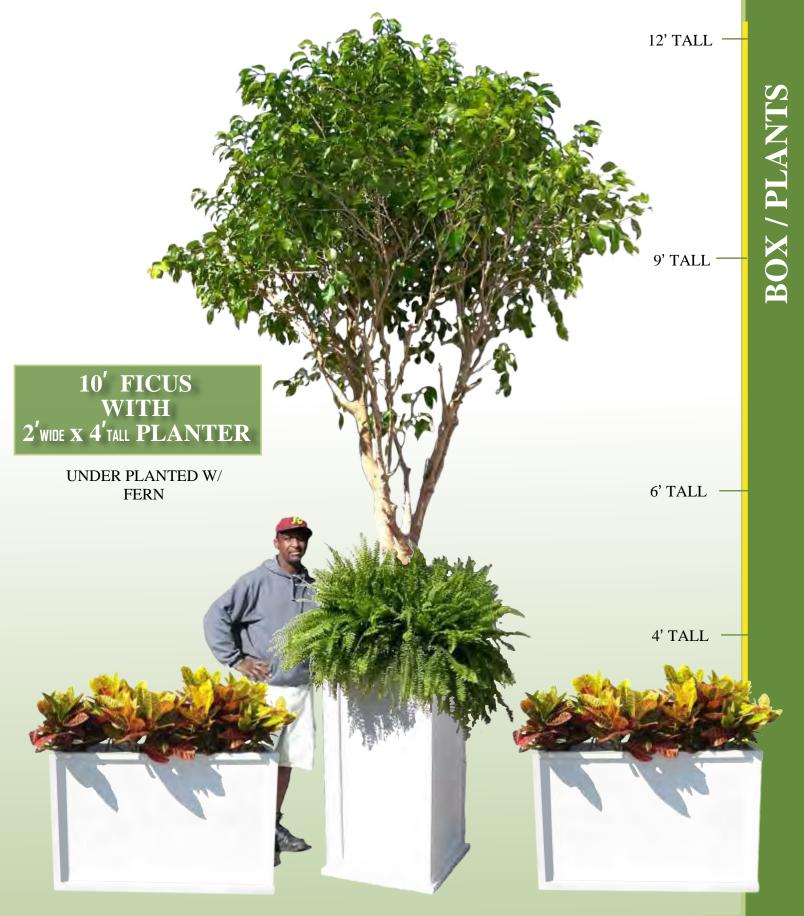

#### WITH PLANTER

WIDE / 6' TALL IVY WALL

4'

APPROXIMATELY 7' TO 8' TALL

TOPIARY

6' FICUS STANDARD WITH 3 IVY

**TOP DRESSING** 

FICUS STANDARD WITH 2 POTHOS & 1 BROMELIAD TOP DRESSING

## **FICUS TREE** WITH IVY & AZALEA TOP DRESSING APPROXIMATELY 9' TO 10' TALL FICUS TREE APPROXIMATELY 9' TO 10' TALL

#### 2'WIDE X 4'TALL PLANTER

WE DECORATE YOUR SPACE. THESE WOOD BOXES CAN BE FILLED WITH OUR LARGE SELECTION OF LUSH GREEN FOLIAGE. WHEN COMBINED WITH OUR WIDE VARIETY OF HIGH QUALITY PLANTS, WE OFFER THE BEST EVENT DECORATING VALUE. DECORATE YOUR SPACE WITH OUR CUSTOM DURABLE WOOD BOXES AND MULTIPLE FOLIAGE COMBINATIONS RANGING FROM 4 INCH BLOOMING PLANTS TO 10 FOOT FICUS TREES.