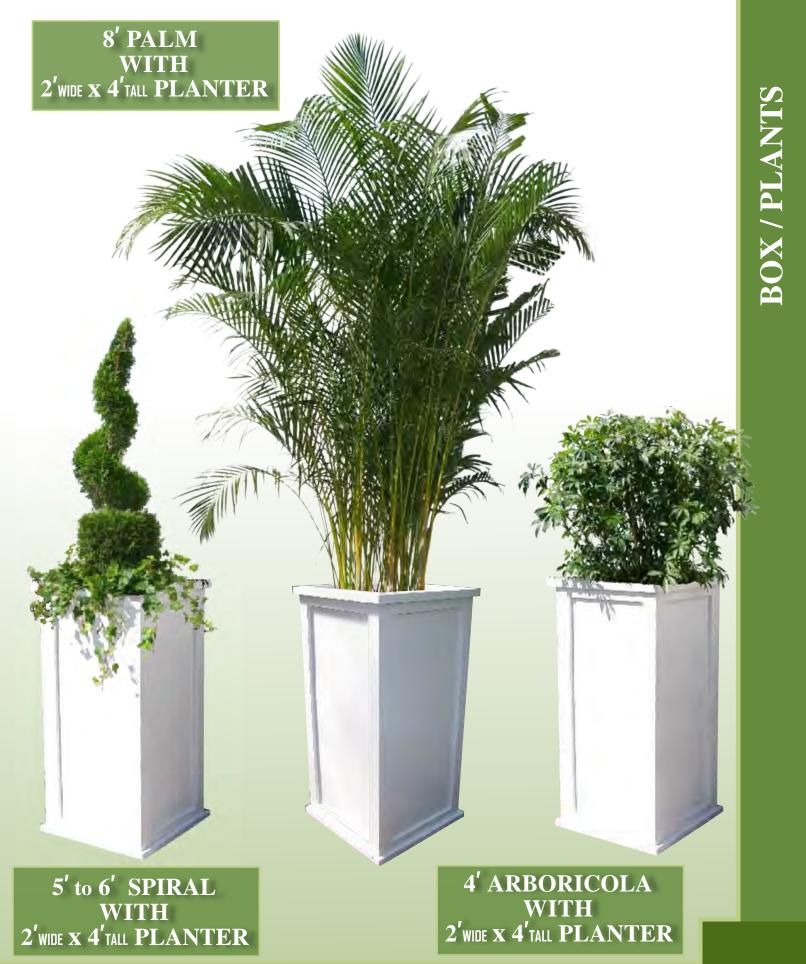

#### GROUPING OF 6' SPIRAL 7' LAYLAND CYPRESS 2' HOLLY

MULTIPLE COMBINATIONS AVAILABLE

#### 2'WIDE X 4'TALL PLANTER

WE DECORATE YOUR SPACE. THESE WOOD BOXES CAN BE FILLED WITH OUR LARGE SELECTION OF LUSH GREEN FOLIAGE. WHEN COMBINED WITH OUR WIDE VARIETY OF HIGH QUALITY PLANTS, WE OFFER THE BEST EVENT DECORATING VALUE. DECORATE YOUR SPACE WITH OUR CUSTOM DURABLE WOOD BOXES AND MULTIPLE FOLIAGE COMBINATIONS RANGING FROM 4 INCH BLOOMING PLANTS TO 10 FOOT FICUS TREES.