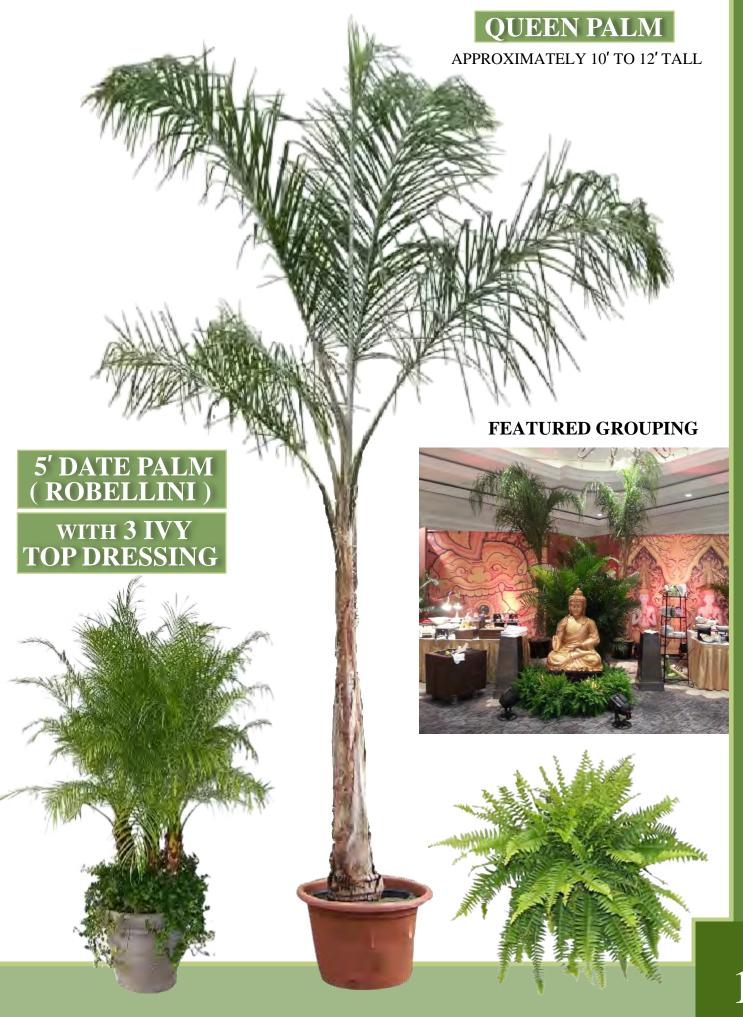

## **FICUS TREE** WITH IVY & AZALEA TOP DRESSING APPROXIMATELY 9' TO 10' TALL FICUS TREE APPROXIMATELY 9' TO 10' TALL

#### 5' DRACAENA MARJINATA

3' SONG OF JAMAICA

IVY WALL

#### FEATURED GROUPINGS

UNDER PLANTED W/ IVY

MULTIPLE COMBINATIONS AVAILABLE

MULTIPLE COMBINATIONS AVAILABLE