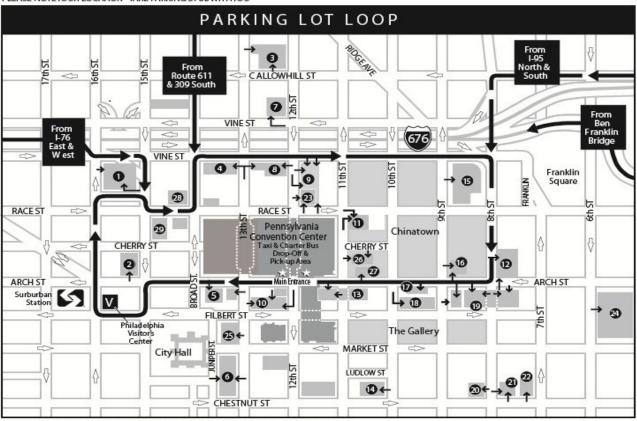

PLEASE NOTEYOUR LOCATION -TAKE PARKING STUBWITHYOU

PREVENTTHEFT! DON'T LEAVEVALUABLES WHERETHEY CAN BE SEEN INSIDE YOUR CAR

| LOT# | OPERATOR NAME            | LOCATION              | CONTACT        | <u>PHONE</u> | LOT | CAPACITY & CLEARANCE |      |
|------|--------------------------|-----------------------|----------------|--------------|-----|----------------------|------|
| 1    | Realen Gateway           | 15th & Vine Street    | Tom Dunn       | 215-563-1550 | G   | 1050                 | 7'   |
| 2    | Phila. Parking Authority | 15th & Arch Street    | Rocco Morrotto | 215-683-9684 | L   | 115                  | NA   |
| 3    | DLC Parking Services     | 12th & Callowhill     | Patrick Femia  | 215-829-8200 | L   | 214                  | NA   |
| 4    | EZ Park                  | Broad & Vine Street   | Harvey Spear   | 215-733-0700 | L   | 150                  | NA   |
| 5    | Central Parking System   | 1324 Arch Street      | Chris Sherman  | 215-563-3650 | L   | 110                  | NA   |
| 6    | Five Star                | 1300 Market Street    | Jeffrey Eckman | 215-546-7524 | G   | 650                  | 5'10 |
| 7    | EZ Park                  | 1201 Vine/NW Crn.     | Harvey Spear   | 215-733-0700 | L   | 50                   | NA   |
| 8    | EZ Park                  | 12th & Vine/SW Crn.   | Harvey Spear   | 215-733-0700 | L   | 250                  | NA   |
| 9    | Parkway                  | 12th & Vine/SE Crn    | Zerihum Belay  | 215-640-3810 | L   | 200                  | NA   |
| 10   | Parkway                  | 12th & Filbert Street | Zerihum Belay  | 215-575-4005 | G   | 860                  | NA   |
| 11   | Central                  | 11th & Race Street    | Chris Sherman  | 215-563-3650 | G   | 260 Valet            | 7'   |
| 12   | Parkway                  | 8th & Arch Street     | Zerihum Belay  | 215-640-3810 | L   | 126                  | NA   |
| 13   | Gallery II Garage        | 11th & Arch Street    | Pam Grossman   | 215-568-4025 | G   | 750                  | 6'2" |
| 14   | Phila. Parking Authority | 10th & Ludlow Street  | Rocco Morrotto | 215-683-9684 | G   | 450                  | 7'   |
| 15   | EZ Park                  | 8th-9th/Race to Vine  | Harvey Spear   | 215-733-0700 | L   | 300                  | NA   |
| 16   | Parkway                  | 815 Arch Street       | Zerihum Belay  | 215-640-3810 | L   | 120                  | NA   |
| 17   | EZ Park                  | 912-20 Arch Street    | Harvey Spear   | 215-733-0700 | L   | 80 Valet             | NA   |

| AN SMG | MANAGED | FACILITY |
|--------|---------|----------|
|--------|---------|----------|

| 18   | Phila. Parking Authority         | 10th & Filbert Street                  | Rocco Morrotto               | 215-683-9684                 | G | 850        | 6'2"     |
|------|----------------------------------|----------------------------------------|------------------------------|------------------------------|---|------------|----------|
| 19   | Central Parking System           | 8th & Filbert Street                   | Chris Sherman                | 215-563-3650                 | G | 1222       | 6'7"     |
| 20   | Phila. Parking Authority         | 801 Chestnut Street                    | Rocco Morrotto               | 215-683-9684                 | L | 75         | NA       |
| 21   | Five Star Jeweler's Row          | 8th & Chestnut Street                  | Jeffrey Eckman               | 215-546-7524                 | G | 400        | 7'       |
| 22   | Five Star Jeweler's Row Parkway* | 711 Chestnut Street 12th & Race Street | Jeffrey Eckman Paul Gotwalkd | 215-546-7524<br>215-563-5421 | L | 100<br>275 | NA<br>NA |
| 24   | Phila. Parking Authority         | 5th & Market Street                    | Rocco Morrotto               | 215-683-9684                 | G | 656        | 6'6"     |
| 25   | Five Star                        | 13th & Market Street                   | Jeffrey Eckman               | 215-546-7524                 | L | 162        | NA       |
| 26   | Parkway                          | 11th & Cherry                          | Zerihum Belay                | 215-640-3810                 | L | 65         | NA       |
| 27   | Parkway                          | 10th & Arch                            | Zerihum Belay                | 215-640-3810                 | L | 40         | NA       |
| 28   | Parkway                          | Broad & Race                           | Zerihum Belay                | 215-640-3810                 | G | 418        | 7'       |
| 29   | Parkway                          | 15th & Race                            | Zerihum Belay                | 215-640-3810                 | G | 218        | 7'       |
| PLEA | SE CALL THE ABOVE FOR            |                                        |                              |                              |   |            |          |