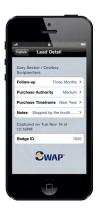

#### **SWAP**

- Download the app directly to your phone or device
- · Collect leads anytime, anywhere
- SWAP automatically tracks leads by salesperson
- · Custom lead qualifiers
- All leads consolidate in your SWAP Portal for immediate follow-up