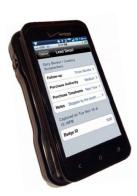

### Optium RT2000

- · A mobile device for capturing lead information
- · High speed scanning and extended battery life
- · Custom lead qualifiers
- · All leads consolidate in your SWAP Portal for immediate follow-up