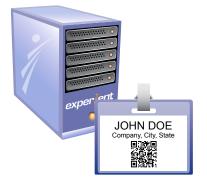

# Developer's Kit for Real Time Data Services

- · All of the credentials you need to access our registration database in real time
- · Instructions for your IT Department to set up the data transfer
- · Choose whether you want to pull data in real time, nightly or at the end of the event