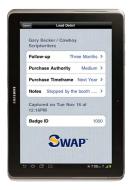

## **SWAP & Android Tablet Package**

- · All the mobile lead capture benefits of SWAP, pre-loaded on a 7" Android tablet
- · Your device will be set-up, tested and ready for pick-up at the event
- · All leads consolidate in your SWAP Portal for immediate follow-up