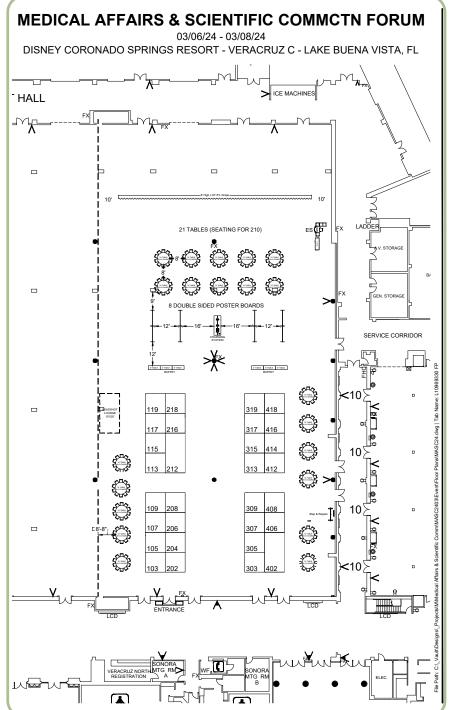

# Medical Affairs and Scientific Communications Forum

March 06-08, 2024 Disney's Coronado Springs Resort 1001 West Buena Vista Drive, Lake Buena Vista, Florida, 32830

# **Floorplan**