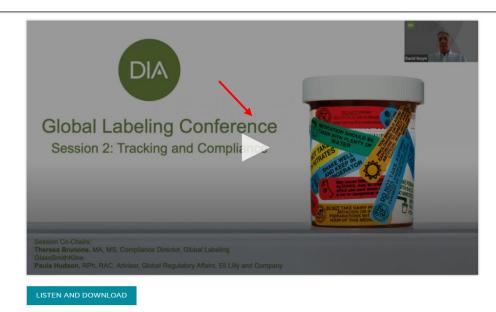

This will bring you to where the presentations are stored. Click the "play" button to access the video

Session 2: Tracking and Compliance

This will launch the videos. Enjoy! And thank you for joining DIA