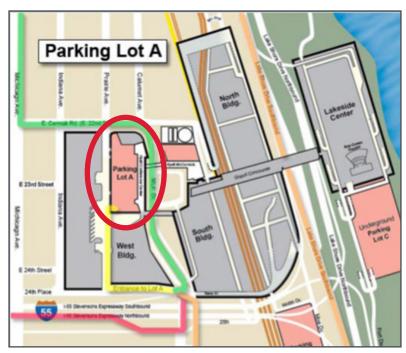

## **PARKING AT DIA 2022**

The most convenient place to park at DIA 2022 is **PARKING LOT A** at McCormick Place located at **2301 South Prairie Avenue**, **Chicago**, **IL 60616**.

Covered walkways from Lot A leading directly into McCormick Place and the Hyatt Regency McCormick Place Hotel also provide added convenience. The parking rate is \$25 for up to 16 hours and \$38 from 16 to 24 hours (Credit Cards are accepted at the parking ticket kiosks). There are no in-and-out privileges. Overnight parking is available in Lot A only.

# FROM O'HARE INTERNATIONAL AIRPORT (22 Miles), NORTHWEST OR THE NORTH:

Follow I-190 East to I-90 East. This turns into I-90/94 East (Dan Ryan Expressway). Keeping to the right, follow to I-55 North (Stevenson Expressway). Exit at Martin L. King Drive (Exit #293D) and follow signs to Lot A entrance ramp located immediately to your left.

### FROM THE WEST:

Take I-290 East (Eisenhower Expressway) to I-94 East (Dan Ryan Expressway). Keeping to the right, follow to I-55 North (Stevenson Expressway). Exit at Martin L. King Drive (Exit #293D) and follow signs to Lot A entrance ramp located immediately to your left.

#### FROM MIDWAY AIRPORT (10 Miles) OR SOUTHWEST::

Take I-55 North (Stevenson Expressway). Exit at Martin L. King Drive (Exit #293D) and follow signs to Lot A entrance ramp located immediately to your left.

#### FROM THE SOUTH OR INDIANA via I-80/94:

From I-80/94, exit at I-94 West (Bishop Ford Expressway) and proceed on I-94 West (Dan Ryan Expressway). Follow to I-55 North (Stevenson Expressway). Exit at Martin L. King Drive (Exit #293D) and follow signs to Lot A entrance ramp located immediately to your left.

### FROM INDIANA-SKYWAY:

Take I-90 West (Indiana Tollway turns into the Chicago Skyway). Merge onto I-90/94 West (Dan Ryan Expressway). Exit at I-55 North (Stevenson Expressway). Exit at Martin L. King Drive (Exit #293D) and follow signs to Lot A entrance ramp located immediately to your left.

## FROM NORTH LAKE SHORE DRIVE (US-41):

From Lake Shore Drive, exit at 31st Street and turn right (West). Turn right again on Martin L. King Drive. Turn left on 24th Place. Follow signs to Lot A.

#### FROM SOUTH LAKE SHORE DRIVE (US-41):

From Lake Shore Drive, exit at 31st Sreet. and turn left (West). Turn right on Martin L. King Drive. Turn left on 24th Place. Follow signs to Lot A.

# FROM CONGRESS PARKWAY:

From Congress Parkway, turn right onto Michigan Avenue Proceed south to Cermak Road. (E. 22nd Street). Turn left on Cermak Road, to Martin Luther King Drive. Follow signs to Lot A.