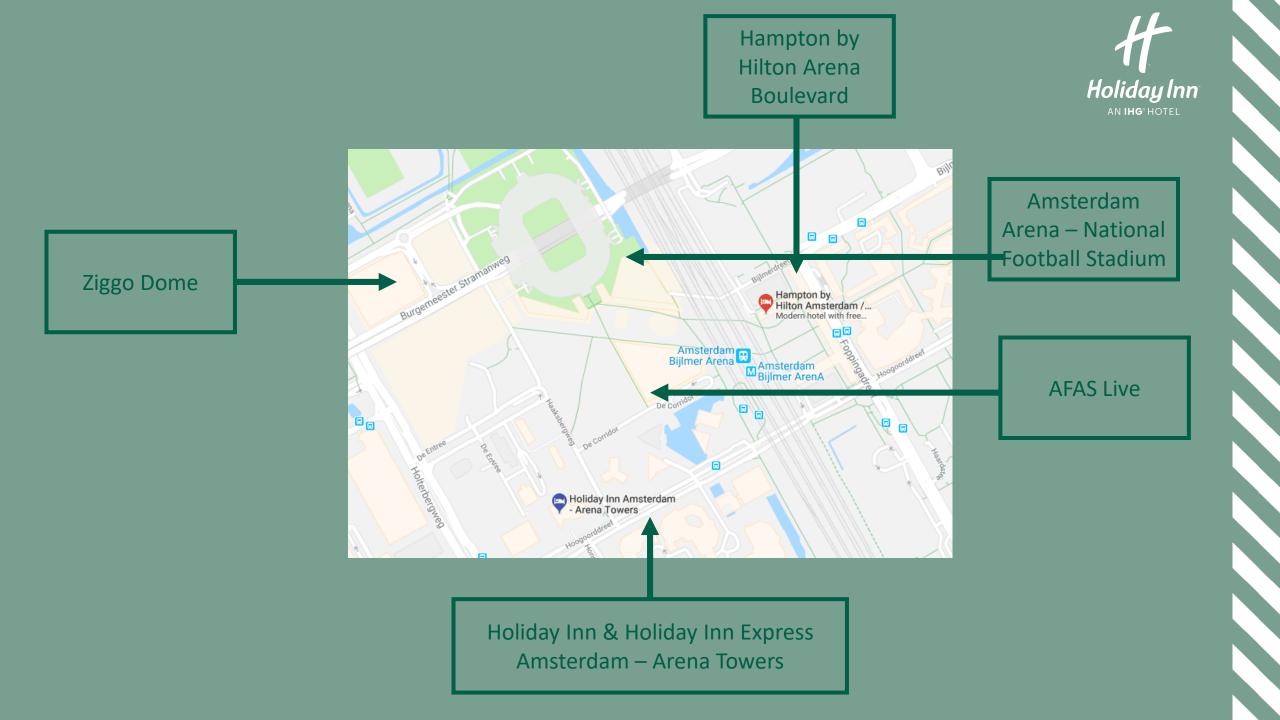

### How To Arrive:

## Schiphol Airport – Hotel

By public transport take any train going towards the Station Bijlmer Arena. The hotel is located 6 minutes walking
distance from the Station. The duration of the trip is 20 minutes.

#### **Central Station – Hotel**

• By **public transport** take any train going towards the Station Bijlmer Arena or metro 54. The hotel is located 6 minutes walking distance from the Station. The duration of the trip is 20 minutes.

### Accomodation:

Holiday Inn Amsterdam Arena TowersHoliday Inn Express Amsterdam ArenaHampton by Hilton Arena BoulevardHoogoorddreef 66aHoogoorddreef 66bHoekenrode 11101 BE Amsterdam1101 BE Amsterdam1102 BR AmsterdamThe NetherlandsThe NetherlandsThe Netherlands