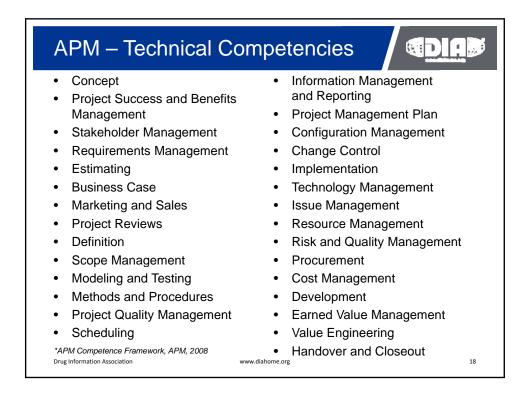

| "Thought Starters" for Interactive Sessions"<br>(Cont)                                                                                                                                                                                                            |                                                                                                                                                                                                    |
|-------------------------------------------------------------------------------------------------------------------------------------------------------------------------------------------------------------------------------------------------------------------|------------------------------------------------------------